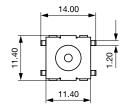

-----------------------------------------------------------------------------------|
| ROHS           | RoHS       | SCHURTER AG | Directive RoHS 2011/65/EU, Amendment (EU) 2015/863                                                                                                                      |
| <b>30</b>      | China RoHS | SCHURTER AG | The law SJ / T 11363-2006 (China RoHS) has been in force since 1 March 2007. It is similar to the EU directive RoHS.                                                    |
| REACH          | REACH      | SCHURTER AG | On 1 June 2007, Regulation (EC) No 1907/2006 on the Registration, Evaluation, Authorization and Restriction of Chemicals 1 (abbreviated as "REACH") entered into force. |

PMS PCB Variable height

# Dimension [mm]

PMS PCB Base module





# PMS PCB with elogated button



ø 6.60







# **Drilling diagrams**



# Diagrams

Circuit Diagram SMS/PMS



# **All Variants**

| Protection Class Front Side