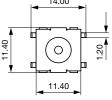

---------------------------------------|
| ROHS           | RoHS       | SCHURTER AG | Directive RoHS 2011/65/EU, Amendment (EU) 2015/863                                                                                                                      |
| <b>30</b>      | China RoHS | SCHURTER AG | The law SJ / T 11363-2006 (China RoHS) has been in force since 1 March 2007. It is similar to the EU directive RoHS.                                                    |
| REACH          | REACH      | SCHURTER AG | On 1 June 2007, Regulation (EC) No 1907/2006 on the Registration, Evaluation, Authorization and Restriction of Chemicals 1 (abbreviated as "REACH") entered into force. |

PMS PCB Variable height

# Dimension [mm]

PMS PCB Base module





# PMS PCB with elogated button



ø 6.60







# **Drilling diagrams**



# Diagrams

Circuit Diagram SMS/PMS



# **All Variants**

| Protection Class Front Side