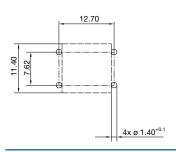

--------|
| ROHS           | RoHS       | SCHURTER AG | Directive RoHS 2011/65/EU, Amendment (EU) 2015/863                                                                                                                      |
| <b>30</b>      | China RoHS | SCHURTER AG | The law SJ / T 11363-2006 (China RoHS) has been in force since 1 March 2007. It is similar to the EU directive RoHS.                                                    |
| REACH          | REACH      | SCHURTER AG | On 1 June 2007, Regulation (EC) No 1907/2006 on the Registration, Evaluation, Authorization and Restriction of Chemicals 1 (abbreviated as "REACH") entered into force. |

PMS PCB Variable height

# Dimension [mm]

PMS PCB Base module





# PMS PCB with elogated button



ø 6.60







# **Drilling diagrams**



# Diagrams

Circuit Diagram SMS/PMS



# **All Variants**

| Protection Class Front Side