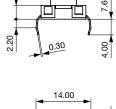

-------------------------------------------------|
| ROHS           | RoHS       | SCHURTER AG | Directive RoHS 2011/65/EU, Amendment (EU) 2015/863                                                                                                                      |
| <b>30</b>      | China RoHS | SCHURTER AG | The law SJ / T 11363-2006 (China RoHS) has been in force since 1 March 2007. It is similar to the EU directive RoHS.                                                    |
| REACH          | REACH      | SCHURTER AG | On 1 June 2007, Regulation (EC) No 1907/2006 on the Registration, Evaluation, Authorization and Restriction of Chemicals 1 (abbreviated as "REACH") entered into force. |

PMS PCB Variable height

# Dimension [mm]

PMS PCB Base module





# PMS PCB with elogated button



ø 6.60







# **Drilling diagrams**



# Diagrams

Circuit Diagram SMS/PMS



# **All Variants**

| Protection Class Front Side