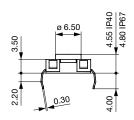

-------------------------------------------------------------------------------------|
| ROHS           | RoHS       | SCHURTER AG | Directive RoHS 2011/65/EU, Amendment (EU) 2015/863                                                                                                                      |
| <b>30</b>      | China RoHS | SCHURTER AG | The law SJ / T 11363-2006 (China RoHS) has been in force since 1 March 2007. It is similar to the EU directive RoHS.                                                    |
| REACH          | REACH      | SCHURTER AG | On 1 June 2007, Regulation (EC) No 1907/2006 on the Registration, Evaluation, Authorization and Restriction of Chemicals 1 (abbreviated as "REACH") entered into force. |

PMS PCB Variable height

# Dimension [mm]

PMS PCB Base module





# PMS PCB with elogated button



ø 6.60







# **Drilling diagrams**



# Diagrams

Circuit Diagram SMS/PMS



# **All Variants**

| Protection Class Front Side