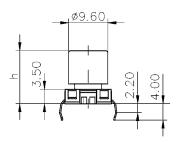

-----------------------------------|
| ROHS           | RoHS       | SCHURTER AG | Directive RoHS 2011/65/EU, Amendment (EU) 2015/863                                                                                                                      |
| <b>30</b>      | China RoHS | SCHURTER AG | The law SJ / T 11363-2006 (China RoHS) has been in force since 1 March 2007. It is similar to the EU directive RoHS.                                                    |
| REACH          | REACH      | SCHURTER AG | On 1 June 2007, Regulation (EC) No 1907/2006 on the Registration, Evaluation, Authorization and Restriction of Chemicals 1 (abbreviated as "REACH") entered into force. |

PMS PCB Variable height

# Dimension [mm]

PMS PCB Base module





# PMS PCB with elogated button



ø 6.60







# **Drilling diagrams**



# Diagrams

Circuit Diagram SMS/PMS



# **All Variants**

| Protection Class Front Side