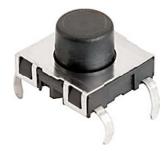

## Push button for PCB mounting

PMS IP67

PMS Variable height, IP40

#### **Description**

- Switches are possible with different heights
- High-quality gold contacts
- Solder terminals