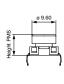

-------------------------------------|
| ROHS           | RoHS       | SCHURTER AG | Directive RoHS 2011/65/EU, Amendment (EU) 2015/863                                                                                                                      |
| <b>30</b>      | China RoHS | SCHURTER AG | The law SJ / T 11363-2006 (China RoHS) has been in force since 1 March 2007. It is similar to the EU directive RoHS.                                                    |
| REACH          | REACH      | SCHURTER AG | On 1 June 2007, Regulation (EC) No 1907/2006 on the Registration, Evaluation, Authorization and Restriction of Chemicals 1 (abbreviated as "REACH") entered into force. |

PMS PCB Variable height

# Dimension [mm]

PMS PCB Base module





# PMS PCB with elogated button



ø 6.60







# **Drilling diagrams**



# Diagrams

Circuit Diagram SMS/PMS



# **All Variants**

| Protection Class Front Side