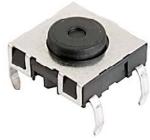

## Push button for PCB mounting

PMS IP67

PMS Variable height, IP40

#### **Description**

- Switches are possible with different heights
- High-quality gold contacts
- Solder terminals