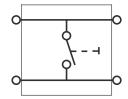

| SCHURTER AG | Directive RoHS 2011/65/EU, Amendment (EU) 2015/863                                                                                                                      |
| <b>30</b>      | China RoHS | SCHURTER AG | The law SJ / T 11363-2006 (China RoHS) has been in force since 1 March 2007. It is similar to the EU directive RoHS.                                                    |
| REACH          | REACH      | SCHURTER AG | On 1 June 2007, Regulation (EC) No 1907/2006 on the Registration, Evaluation, Authorization and Restriction of Chemicals 1 (abbreviated as "REACH") entered into force. |

PMS PCB Variable height

# Dimension [mm]

PMS PCB Base module





# PMS PCB with elogated button



ø 6.60







# **Drilling diagrams**



# Diagrams

Circuit Diagram SMS/PMS



# **All Variants**

| Protection Class Front Side