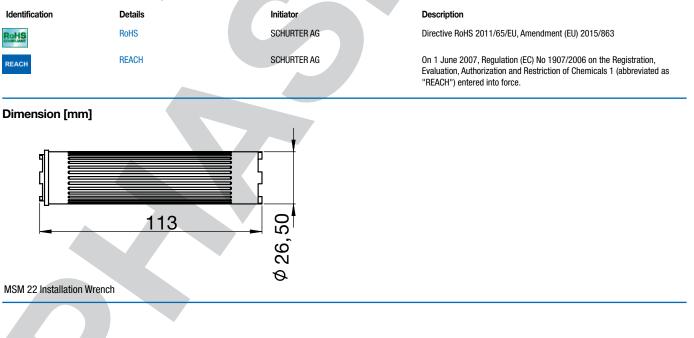

# Installation Wrench MSM 22

MSM 22 Installation Wrench

## **Approvals and Compliances**

Detailed information on product approvals, code requirements, usage instructions and detailed test conditions can be looked up in Details about Approvals

SCHURTER products are designed for use in industrial environments. They have approvals from independent testing bodies according to national and international standards. Products with specific characteristics and requirements such as required in the automotive sector according to IATF 16949, medical technology according to ISO 13485 or in the aerospace industry can be offered exclusively with customer-specific, individual agreements by SCHURTER.

#### Compliances

The product complies with following Guide Lines