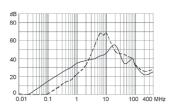

Medical version (M5)

1 A

2 A

4 A

6 A

10 A

Medical version (M80)

1 A

2 A

4 A

6 A

10 A