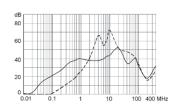

# **Attenuation Loss**

Standard version

1 A

2 A

4 A

6 A

- - - - differential mode \_\_\_\_\_ common mode

10 A

Medical version (M5)

1 A

2 A

4 A

6 A

10 A

Medical version (M80)

1 A