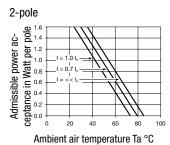

| Appliance-Inlet/-Outlet           | C14 acc. to IEC 60320,<br>UL 498, CSA C22.2 no. 42 (for cold<br>conditions) pin-temperature 70 °C, 10 A,<br>Protection Class I |
|-----------------------------------|--------------------------------------------------------------------------------------------------------------------------------|
| Fuseholder                        | 1 or 2 pole, Shocksafe category PC2<br>acc. to IEC 60127-6,<br>for fuse-links 5 x 20 mm                                        |
| Rated Power Acceptance @ Ta 23 °C | 5 x 20: 2W (1 pole)/ 1.6W (2-pole) per pole                                                                                    |
| Power Acceptance @ Ta > 23°C      | Admissible power acceptance at higher ambient temperature see derating curves                                                  |
| Voltage Selector                  | optional, step, 3 pos.                                                                                                         |
| Line Filter                       | Standard and Medical Version, IEC<br>60939, UL 1283, CSA C22.2 no. 8<br>Technical Details                                      |
| MTBF                              | > 1'700'000 h acc. to MIL-HB-217 F                                                                                             |

#### **Derating Curves**