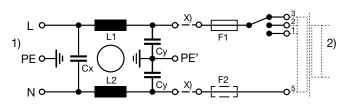

### **Diagrams**

Standard version with voltage selector

Standard version without voltage selector

- x) external connection to be made by the customer
- 1) Line
- 2) Load

Medical version (M5) with voltage selector

- 1) Line
- 2) Load

Medical version (M5) without voltage selector

- x) external connection to be made by the customer
- 1) Line
- 2) Load

Medical version (M80) with voltage selector

1) Line 2) Load

Medical version (M80) without voltage selector

- x) external connection to be made by the customer
- 1) Line
- 2) Load

- 1) Line
- 2) Load