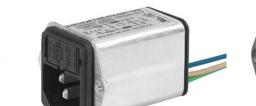

# **KFA**

IEC Appliance Inlet C14 with Filter, Fuseholder 1- or 2-pole, optional Voltage Selector (step switch)

Plug removal necessary for fuse replacement

c**A1**° us (10 (10°)

Screw-on mounting from rear side

without voltage selector

Snap-in mounting from front side without voltage selector Fuse drawer must be ordered separately (see accessories).

Screw-on mounting from front side with voltage selector

#### **Description**

- Panel Mount:

Screw-on version from front or rear side, snap-in version from front side

Appliance Inlet Protection class I, Fuseholder for fuse-links 5 x 20 mm 1- or 2-pole, with or without voltage selector (step switch), Line filter in standard and medical version