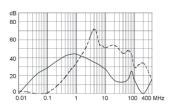

# **Attenuation Loss**

Standard version

1 A

2 A

4 A

6 A

- - - - differential mode \_\_\_\_\_ common mode

10 A