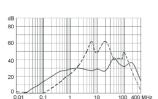

# **Attenuation Loss**

Standard version

1 A

2 A

4 A

6 A

- - - - differential mode \_\_\_\_\_ common mode

10 A

Medical version (M5)

1 A

2 A

4 A

6 A

10 A

Medical version (M80)

1 A