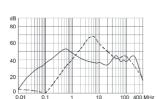

# **Attenuation Loss**

Standard version

1 A

2 A

4 A

6 A

- - - - differential mode \_\_\_\_\_ common mode

10 A