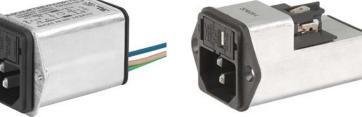

#### **Dimension**

Screw-on mounting from front side

- \* with voltage selector
  \*\* without voltage selector

Screw-on mounting from rear side

#### Snap-in mounting