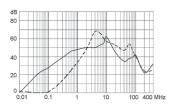

# **Attenuation Loss**

Standard version

1 A

2 A

4 A

6 A

- - - - differential mode \_\_\_\_\_ common mode

10 A

Medical version (M5)

1 A

2 A

4 A

6 A

10 A

Medical version (M80)

1 A