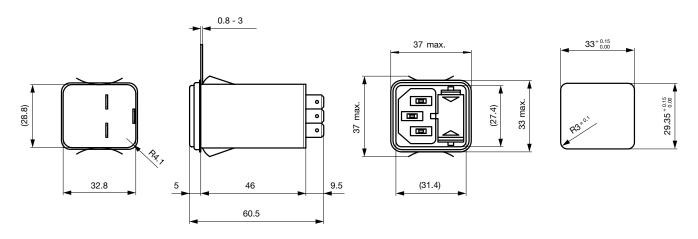

ble power acceptance at higher ambient temperature see derating curves                                                  |
| Voltage Selector                  | optional, step, 3 pos.                                                                                                         |
| Line Filter                       | Standard and Medical Version, IEC<br>60939, UL 1283, CSA C22.2 no. 8<br>Technical Details                                      |
| MTBF                              | > 1'700'000 h acc. to MIL-HB-217 F                                                                                             |

#### **Dimension**

Screw-on mounting from front side



- \* with voltage selector
  \*\* without voltage selector

Screw-on mounting from rear side



#### Snap-in mounting



# **Technical Data of Filter-Components**

| Rated Current<br>[A] | Filter-Type           | Inductances<br>L [mH] | Capacitance<br>CX [nF] | Capacitance<br>CY [nF] | <b>R</b> [ <b>M</b> Ω] |
|----------------------|-----------------------|-----------------------|------------------------|------------------------|------------------------|
| 1                    | Standard Version      | 2 x 10                | 68                     | 2.2                    | -                      |
| 2                    | Standard Version      | 2 x 4                 | 68                     | 2.2                    | -                      |
| 4                    | Standard Version      | 2 x 1.5               | 68                     | 2.2                    | -                      |
| 6