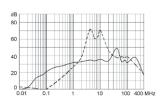

Medical version (M5)

1 A

2 A

4 A

6 A

10 A

Medical version (M80)

1 A

2 A

4 A

6 A

10 A