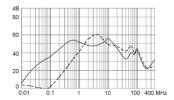

# **Attenuation Loss**

Standard version

1 A

2 A

4 A

6 A

- - - - differential mode \_\_\_\_\_ common mode

10 A

Medical version (M5)

1 A

2 A

4 A

6 A

10 A

Medical version (M80)

1 A

2 A

4 A

6 A

10 A