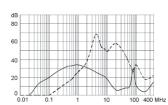

1                      |

### **Diagrams**

Standard version with voltage selector

Standard version without voltage selector





- x) external connection to be made by the customer
- 1) Line
- 2) Load

Medical version (M5) with voltage selector

- 1) Line
- 2) Load

Medical version (M5) without voltage selector





- x) external connection to be made by the customer
- 1) Line
- 2) Load

Medical version (M80) with voltage selector

1) Line 2) Load

Medical version (M80) without voltage selector





- x) external connection to be made by the customer
- 1) Line
- 2) Load

- 1) Line
- 2) Load

#### **Derating Curves**





# **Attenuation Loss**

Standard version

1 A



2 A



4 A



6 A



- - - - differential mode \_\_\_\_\_ common mode

10 A



Medical version (M5)

1 A



2 A



4 A



6 A



10 A



Medical version (M80)

1 A



2 A



4 A



6 A



10 A





# **Variants**

| 1 1 1 1 1 1 2 2 2 2 2 4 4 4 4 6 6 6 6 6                                                                    | Standard Version | Screw | Front Side Front Side Front Side Front Side Rear Side Rear Side Rear Side Front Side | 1-pole 1-pole 2-pole 2-pole 2-pole 1-pole 2-pole 1-pole 1-pole 2-pole 2-pole 2-pole 2-pole 2-pole 1-pole 2-pole 1-pole 2-pole 1-pole 2-pole 1-pole 2-pole 1-pole 2-pole | Quick connect terminals 6.3 x Flexible wire AWG18 Flexible wire AWG18 Quick connect terminals 6.3 x | - 3 pos 3 pos. | 4301.5011<br>4301.5051<br>4301.5001<br>4301.5041<br>4301.7311<br>4301.7301<br>4301.7001<br>4301.5012<br>4301.5052<br>4301.5002<br>4301.5042<br>4301.5043<br>4301.5053<br>4301.5003<br>4301.5003<