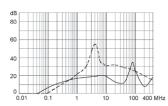

# **Attenuation Loss**

Standard version

1 A

2 A

4 A

6 A

- - - - differential mode \_\_\_\_\_ common mode

10 A