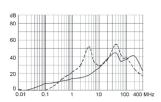

# **Attenuation Loss**

Standard version

1 A

2 A

4 A

6 A

- - - - differential mode \_\_\_\_\_ common mode

10 A

Medical version (M5)

1 A

2 A

4 A

6 A

10 A

Medical version (M80)

1 A

2 A

4 A

6 A

10 A