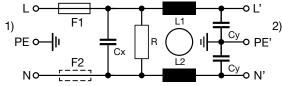

### **Diagrams**

Standard version with voltage selector

Standard version without voltage selector

- x) external connection to be made by the customer
- 1) Line
- 2) Load

Medical version (M5) with voltage selector

- 1) Line
- 2) Load

Medical version (M5) without voltage selector

- x) external connection to be made by the customer
- 1) Line
- 2) Load

Medical version (M80) with voltage selector

1) Line 2) Load

Medical version (M80) without voltage selector

- x) external connection to be made by the customer
- 1) Line
- 2) Load

- 1) Line
- 2) Load