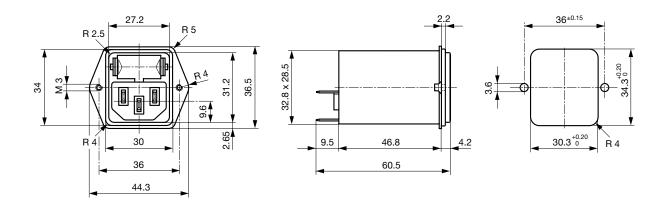

#### **Dimension**

Screw-on mounting from front side

- \* with voltage selector
  \*\* without voltage selector

Screw-on mounting from rear side