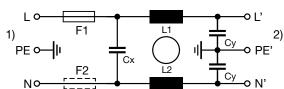

### **Diagrams**

Standard version with voltage selector

Standard version without voltage selector

- x) external connection to be made by the customer
- 1) Line
- 2) Load

Medical version (M5) with voltage selector

- 1) Line
- 2) Load

Medical version (M5) without voltage selector

- x) external connection to be made by the customer
- 1) Line
- 2) Load

Medical version (M80) with voltage selector

1) Line 2) Load

Medical version (M80) without voltage selector