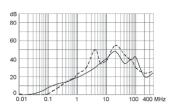

Medical version (M5)

1 A

2 A

4 A

6 A

10 A

Medical version (M80)

1 A

2 A

4 A

6 A

10 A