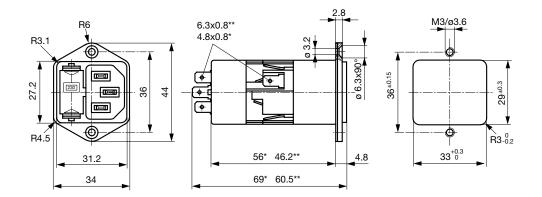

#### **Dimension**

Screw-on mounting from front side

- \* with voltage selector
  \*\* without voltage selector

Screw-on mounting from rear side