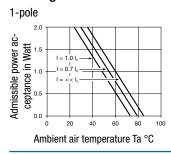

| Appliance-Inlet/-Outlet           | C14 acc. to IEC 60320,<br>UL 498, CSA C22.2 no. 42 (for cold<br>conditions) pin-temperature 70 °C, 10 A,<br>Protection Class I |
|-----------------------------------|--------------------------------------------------------------------------------------------------------------------------------|
| Fuseholder                        | 1 or 2 pole, Shocksafe category PC2<br>acc. to IEC 60127-6,<br>for fuse-links 5 x 20 mm                                        |
| Rated Power Acceptance @ Ta 23 °C | 5 x 20: 2W (1 pole)/ 1.6W (2-pole) per pole                                                                                    |
| Power Acceptance @ Ta > 23°C      | Admissible power acceptance at higher ambient temperature see derating curves                                                  |
| Voltage Selector                  | optional, step, 3 pos.                                                                                                         |
| Line Filter                       | Standard and Medical Version, IEC<br>60939, UL 1283, CSA C22.2 no. 8<br>Technical Details                                      |
| MTBF                              | > 1'700'000 h acc. to MIL-HB-217 F                                                                                             |

#### **Derating Curves**