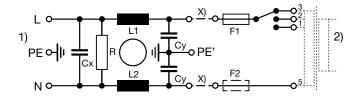

- 1) Line
- 2) Load

Medical version (M5) without voltage selector

- x) external connection to be made by the customer
- 1) Line
- 2) Load

Medical version (M80) with voltage selector

1) Line 2) Load

Medical version (M80) without voltage selector

- x) external connection to be made by the customer
- 1) Line
- 2) Load

- 1) Line
- 2) Load