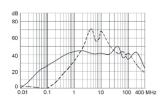

version with voltage selector

Standard version without voltage selector





- x) external connection to be made by the customer
- 1) Line
- 2) Load

Medical version (M5) with voltage selector

- 1) Line
- 2) Load

Medical version (M5) without voltage selector





- x) external connection to be made by the customer
- 1) Line
- 2) Load

Medical version (M80) with voltage selector

1) Line 2) Load

Medical version (M80) without voltage selector





- x) external connection to be made by the customer
- 1) Line
- 2) Load

- 1) Line
- 2) Load

#### **Derating Curves**





# **Attenuation Loss**

Standard version

1 A



2 A



4 A



6 A



- - - - differential mode \_\_\_\_\_ common mode

10 A



Medical version (M5)

1 A



2 A



4 A



6 A



10 A



Medical version (M80)

1 A



2 A



4 A



6 A



10 A





# **Variants**

| 1 1 1 1 1 1 2 2 2 2 2 4 4 4 4 6 6 6 6 6                                                                    | Standard Version | Screw | Front Side Front Side Front Side Front Side Rear Side Rear Side Rear Side Front Side | 1-pole 1-pole 2-pole 2-pole 2-pole 1-pole 2-pole 1-pole 1-pole 2-pole 2-pole 2-pole 2-pole 2-pole 1-pole 2-pole 1-pole 2-pole 1-pole 2-pole 1-pole 2-pole 1-pole 2-pole | Quick connect terminals 6.3 x Flexible wire AWG18 Flexible wire AWG18 Quick connect terminals 6.3 x | - 3 pos 3 pos. | 4301.5011<br>4301.5051<br>4301.5001<br>4301.5041<br>4301.7311<br>4301.7301<br>4301.7001<br>4301.5012<br>4301.5052<br>4301.5002<br>4301.5042<br>4301.5043<br>4301.5053<br>4301.5003<br>4301.5003<br>4301.5003<br>4301.5003<br>4301.5043<br>4301.7003<