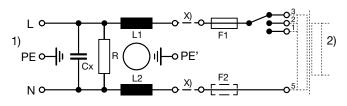

### **Diagrams**

Standard version with voltage selector

Standard version without voltage selector

- x) external connection to be made by the customer
- 1) Line
- 2) Load

Medical version (M5) with voltage selector

- 1) Line
- 2) Load

Medical version (M5) without voltage selector

- x) external connection to be made by the customer
- 1) Line
- 2) Load

Medical version (M80) with voltage selector

1) Line 2) Load

Medical version (M80) without voltage selector