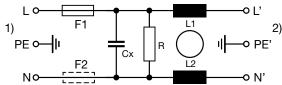

- 1) Line
- 2) Load

Medical version (M5) without voltage selector

- x) external connection to be made by the customer
- 1) Line
- 2) Load

Medical version (M80) with voltage selector

1) Line 2) Load

Medical version (M80) without voltage selector

- x) external connection to be made by the customer
- 1) Line
- 2) Load

- 1) Line
- 2) Load