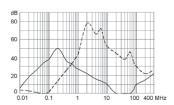

# **Attenuation Loss**

Standard version

1 A

2 A

4 A

6 A

- - - - differential mode \_\_\_\_\_ common mode

10 A