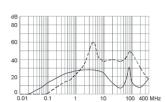

Medical version (M5)

1 A

2 A

4 A

6 A

10 A

Medical version (M80)

1 A

2 A

4 A

6 A

10 A