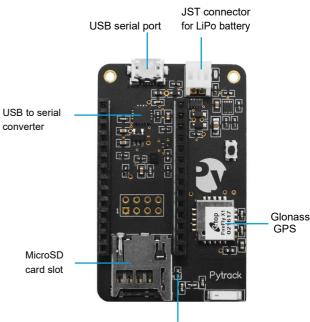

# Pytrack

Imagine a shield which you can use with any of your Pycom multi-network modules. This is what we give you with Pysense and Pytrack – a leg up to get you off to a great start really quickly. These little fellows fit all Pycom boards and each contain a num-ber of sensors.

## Pytrack Features

- A super accurate GNSS + Glonass GPS
- 3 axis 12-bit accelerometer
- A USB port with serial access
- LiPo battery charger
- MicroSD card compatibility
- Ultra low power operation (~1uA in deep sleep)