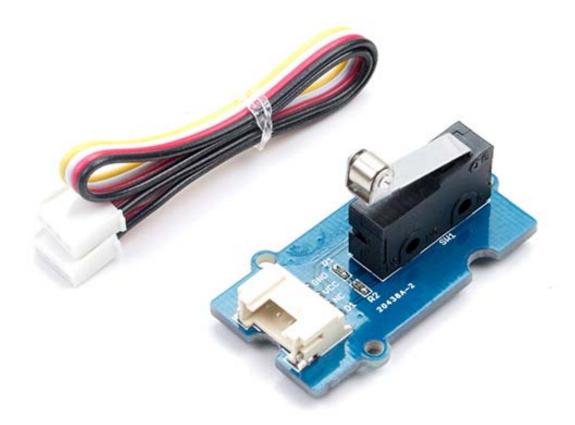

# **Grove - Micro Switch**

SKU 102020143

#### **Description**

Micro Switch is an electric switch that is actuated by very little physical force, by using micro switch, a relatively small movement at the actuator button produces a relatively large movement at the electrical contacts, which occurs at high speed. It is widely used in many applications like appliances, machinery, industrial controls, and many other places for control of electrical circuits.

The Grove - Micro Switch is a simple, low cost micro switch that integrated the plug-and-play Grove connectors, you can use this switch with your Arduino, Raspberry Pi and other development platform that own Grove extension board easy and fast. There are many kind of switch in Grove family, such as the Grove - Tilt Switch, Grove Magnetic Switch, Grove Switch(P). With the releasing of Grove - Micro Switch, you will have various choices to trigger your circuit.

#### Part List

| Grove - Micro Switch | 1 |
|----------------------|---|
| Grove Cable          | 1 |