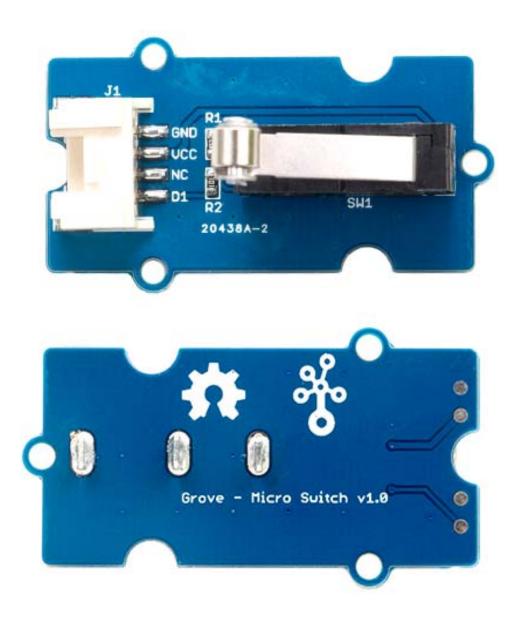

# **Grove - Micro Switch**

SKU 102020143

#### **Description**

Micro Switch is an electric switch that is actuated by very little physical force, by using micro switch, a relatively small movement at the actuator button produces a relatively large movement at the electrical contacts, which occurs at high speed. It is widely used in many applications like appliances, machinery, industrial controls, and many other places for control of electrical circuits.

The Grove - Micro Switch is a simple, low cost micro switch that integrated the plug-and-play Grove connectors, you can use this switch with your Arduino, Raspberry Pi and other development platform that own Grove extension board easy and fast. There are many kind of switch in Grove family, such as the Grove - Tilt Switch, Grove Magnetic Switch, Grove Switch(P). With the releasing of Grove - Micro Switch, you will have various choices to trigger your circuit.

## **Technical Details**

| Dimensions      | 40mm x 20mm x 20mm |
|-----------------|--------------------|
| Weight          | G.W 10g            |
| Battery         | Exclude            |
| Working Voltage | 3.3 V/ 5 V         |
| Operating Force | 80±20g             |