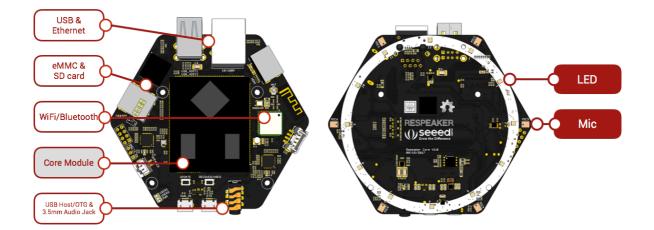

ReSpeaker Core v2 is not only designed for makers/enthusiast, but also a turnkey solution for business company. The hardware consists of two parts, one is the minimized SoC module which is small and easy to manufacturing and ready for final product. Another is a bottom board can be full customizable.

### Hardware Features

- ARM Quad-core Cortex-A7 up to 1.5GHz
- ARM Mail-400MP2 GPU
- 1GB RAM DDR3
- Audio and Video
  - 8 channel ADCs for 6 microphone array and 2 loopback
  - 3.5mm audio headset connector
  - JST 2.0 output connector for 8 Ohm Speaker
  - HDMI 2.0\*
- Connectivity:
  - WiFi b/g/n
  - Bluetooth 4.0 and Low Energy dual-mode
  - Ethernet
- Storage
  - 4GB eMMC on-board
  - SD card slot
- Peripheral
  - 1 x USB Host/OTG
  - 1 x USB power
  - 1 x Grove socket, support I2C and digital port
  - 6 x GPIO
  - 1 x UART
  - 12 x programmable LEDs