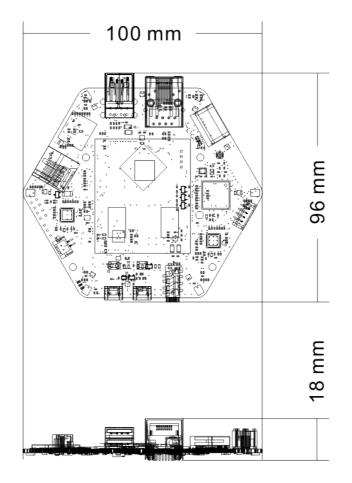

ARM Quad-core Cortex-A7 up to 1.5GHz
- ARM Mail-400MP2 GPU
- 1GB RAM DDR3
- Audio and Video
  - 8 channel ADCs for 6 microphone array and 2 loopback
  - 3.5mm audio headset connector
  - JST 2.0 output connector for 8 Ohm Speaker
  - HDMI 2.0\*
- Connectivity:
  - WiFi b/g/n
  - Bluetooth 4.0 and Low Energy dual-mode
  - Ethernet
- Storage
  - 4GB eMMC on-board
  - SD card slot
- Peripheral
  - 1 x USB Host/OTG
  - 1 x USB power
  - 1 x Grove socket, support I2C and digital port
  - 6 x GPIO
  - 1 x UART
  - 12 x programmable LEDs

## Applications

- Smart speaker
- Intelligent voice assistant systems
- Voice recorders
- Voice conferencing system
- Meeting communicating equipment
- Voice interacting robot
- Car voice assistant
- Other scenarios need voice command

#### Hardware Overview





#### **X-ON Electronics**

Largest Supplier of Electrical and Electronic Components

Click to view similar products for Audio IC Development Tools category:

Click to view products by Seeed Studio manufacturer:

Other Similar products are found below :

PCM2903EVM-U EVAL-AD1871EBZ EVAL-ADAU1361Z PGA4311EVM 1580/5171-DEMO LM4906MMBD LM4935RLEVAL LME49710NABD LME49740MABD LME49740NABD LME49860MABD LME49870MABD EV1740EC-00A EVAL-AD1939AZ EVAL-AD1940AZ EVAL-ADAU1401AEBZ EVAL-SSM2529Z EVAL-SSM2537Z SRC4382EVM-PDK ADZS-SHAUDIO-EZEXT STEVAL-CCA037V1 TLV320AIC3110EVM-U TLV320AIC36EVM-K TLV320DAC3120EVM-U TPA5052EVM