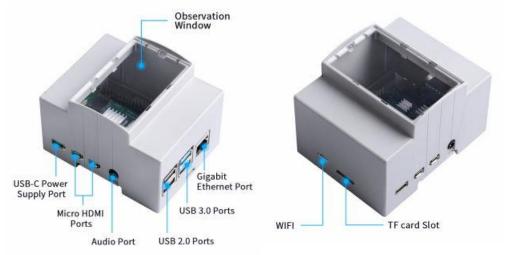

# **ABS Electrical Box for Raspberry Pi 4B**

**SKU** 102991319

ABS Electrical Box for Raspberry Pi 4B is a Raspberry Pi case contains a single fan to keep cooling. It can be hanged on the wall and the Pi 4B can be seen via the transparent observation window. Use for home's electric system or some industry occasion.

### Description

This case is suitable for Raspberry Pi 4B. It is made of ABS material. The bright spot of the case is the transparent observation window. Through the window, you can view the operating state of the Raspberry Pi. Besides, a single fan is added to help RPi 4B to reject the heat. A mounting hole is designed for the case hanging on the wall. This electric box can carry RPi 4B for some home's electric system application and industry uses.