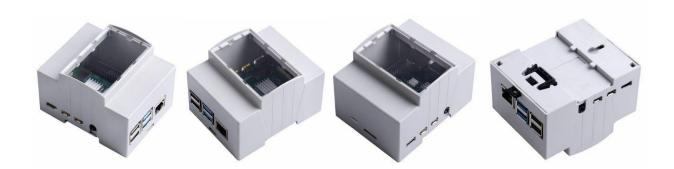

# **ABS Electrical Box for Raspberry Pi 4B**

**SKU** 102991319

ABS Electrical Box for Raspberry Pi 4B is a Raspberry Pi case contains a single fan to keep cooling. It can be hanged on the wall and the Pi 4B can be seen via the transparent observation window. Use for home's electric system or some industry occasion.

### Description

This case is suitable for Raspberry Pi 4B. It is made of ABS material. The bright spot of the case is the transparent observation window. Through the window, you can view the operating state of the Raspberry Pi. Besides, a single fan is added to help RPi 4B to reject the heat. A mounting hole is designed for the case hanging on the wall. This electric box can carry RPi 4B for some home's electric system application and industry uses.