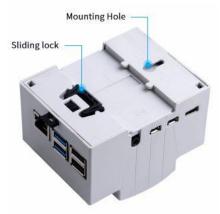

## Key features

- Transparent Observation Window
- Mounting hole for hanging on the wall
- Single fan
- Compatible with Raspberry Pi 4B
- Use for home's electric system or some industry occasion

### Description

This case is suitable for Raspberry Pi 4B. It is made of ABS material. The bright spot of the case is the transparent observation window. Through the window, you can view the operating state of the Raspberry Pi. Besides, a single fan is added to help RPi 4B to reject the heat. A mounting hole is designed for the case hanging on the wall. This electric box can carry RPi 4B for some home's electric system application and industry uses.