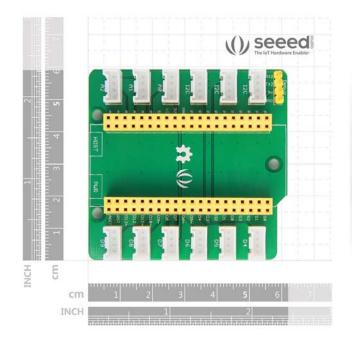

# **Grove Breakout for LinkIt Smart 7688 Duo**

**SKU** 103030032

Up to 12 Grove ports Designed for quicker prototyping Provides I2C interfaces, analog input and digital I/Os Debug pins available on board Concise layout

Grove Breakout for LinkItTM Smart 7688 Duo is a Grove port integrated and a feature expansion board for LinkItTM Smart 7688 Duo development board. This breakout board will save a lot of work for quicker prototyping, especially for novices through simplified wiring procedure. So it will help a beginner get a quick start. It supports serial buses like I2C, UART and provides access to reserved original pins of LinkItTM Smart 7688 Duo. LinkIt Smart 7688 Duo(a compact controller board) is an open development board, based on the OpenWrt Linux distribution, MT7688 and ATmega32u4. The board is designed especially to enable the prototyping of Rich Application IoT devices for smart house.

#### **Features**

Grove interfaces: I2C × 3, Analog× 3, Digital× 6

#### **Specification**

- Input voltage: 5.0V(With USB Power port)
- Operating voltage: 3.3V
- Debug pins conect with MT7688
- Other pins connect with ATmega32U4.