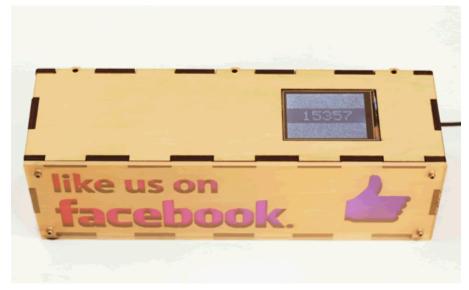

## **Facebook Likes Reminder**

It will remind you when you have a new 'like' on your facebook page. The device will vibrate, the lights will twinkle, while the screen will show the real-time facebook likes. Learn more at our Recipe.

## **Technical details**

| Dimensions | 135mm x65mm x34mm |
|------------|-------------------|
| Weight     | G.W 45g           |
| Battery    | Exclude           |