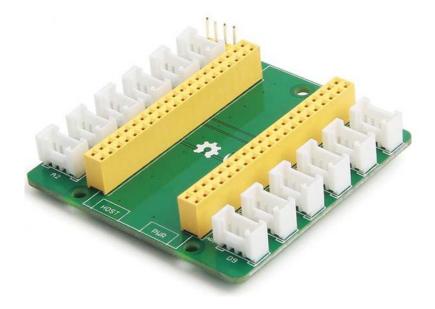

# **Grove Breakout for LinkIt Smart 7688 Duo**

**SKU** 103030032

Up to 12 Grove ports Designed for quicker prototyping Provides I2C interfaces, analog input and digital I/Os Debug pins available on board Concise layout

Grove Breakout for LinkItTM Smart 7688 Duo is a Grove port integrated and a feature expansion board for LinkItTM Smart 7688 Duo development board. This breakout board will save a lot of work for quicker prototyping, especially for novices through simplified wiring procedure. So it will help a beginner get a quick start. It supports serial buses like I2C, UART and provides access to reserved original pins of LinkItTM Smart 7688 Duo. LinkIt Smart 7688 Duo(a compact controller board) is an open development board, based on the OpenWrt Linux distribution, MT7688 and ATmega32u4. The board is designed especially to enable the prototyping of Rich Application IoT devices for smart house.

#### **Features**

Grove interfaces: I2C × 3, Analog× 3, Digital× 6

#### **Specification**

- Input voltage: 5.0V(With USB Power port)
- Operating voltage: 3.3V
- Debug pins conect with MT7688
- Other pins connect with ATmega32U4.