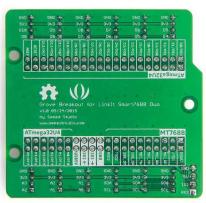

# **Grove Breakout for LinkIt Smart 7688 Duo**

**SKU** 103030032

Up to 12 Grove ports Designed for quicker prototyping Provides I2C interfaces, analog input and digital I/Os Debug pins available on board Concise layout

Grove Breakout for LinkItTM Smart 7688 Duo is a Grove port integrated and a feature expansion board for LinkItTM Smart 7688 Duo development board. This breakout board will save a lot of work for quicker prototyping, especially for novices through simplified wiring procedure. So it will help a beginner get a quick start. It supports serial buses like I2C, UART and provides access to reserved original pins of LinkItTM Smart 7688 Duo. LinkIt Smart 7688 Duo(a compact controller board) is an open development board, based on the OpenWrt Linux distribution, MT7688 and ATmega32u4. The board is designed especially to enable the prototyping of Rich Application IoT devices for smart house.

#### **Features**

Grove interfaces: I2C × 3, Analog× 3, Digital× 6

#### **Specification**

- Input voltage: 5.0V(With USB Power port)
- Operating voltage: 3.3V
- Debug pins conect with MT7688
- Other pins connect with ATmega32U4.