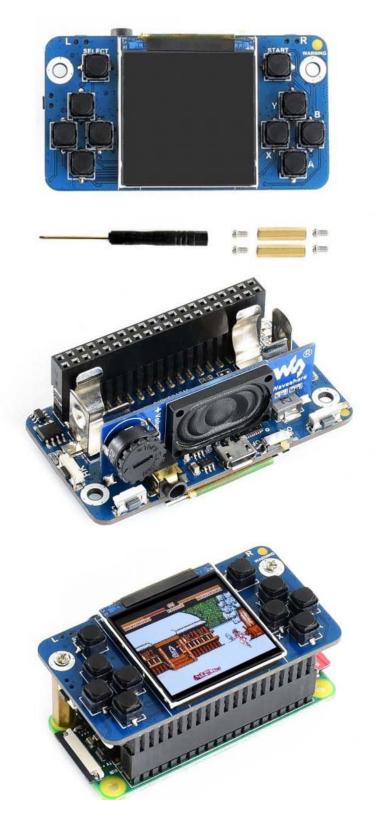

## Description

Tiny GamePi15 is a game console designed for Raspberry Pi and it is in the extremely compact size, tailored for the Raspberry Pi Zero and Raspberry Pi Zero W. The display of this GamePi15 is 1.54 inches with the resolution of 240x240. It also includes an onboard speaker and earphone jack which would play the old game music and remind your childhood joy. You can charge it with a lithium battery, so have fun anytime anywhere.

#### **Features**

- 1.54inch screen, 240×240 resolution
- Compatible with Raspberry Pi Zero/Zero W/Zero WH/B+/2B/3B/3B+
- Integrates battery charge circuitry, powered from a 14500 lithium battery (NOT included), plays anywhere anytime
- Battery capacity indicator
- Onboard speaker and earphone jack, listen to the familiar BGM from the old days
- Onboard volume knob, adjust the volume according to a specific game, better experience

## What's on Board

- Raspberry Pi GPIO connector
- 8205 reverse protection chip
- XB8777A overcharge/discharge protection chip
- 14500 battery
- Volume adjustment knob
- Earphone jack
- Speaker
- **USB charge port**: charge the battery by connecting the 5V power adapter
- Power switch
- Game function keys
- **Battery reverse warning indicator**: light up when the battery is reversed
- **Battery capacity indicators**: 4x LEDs for indicating the remaining battery life or charge status

#### Part List

- GamePi15 x1
- Screws pack x1
- Screwdriver x1