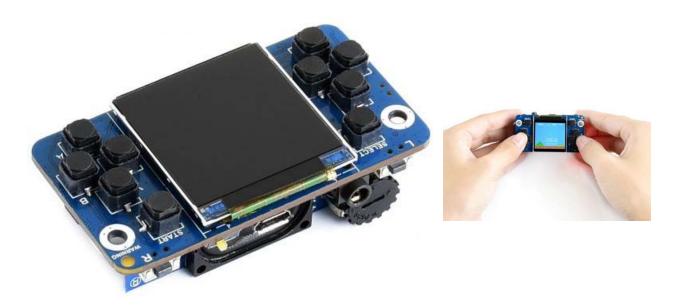

# Tiny GamePi15 Designed for Raspberry Pi, Good Match for the Zero

**SKU** 103990485

Tiny GamePi15 is a game console designed for Raspberry Pi and it is in the extremely compact size, tailored for the Raspberry Pi Zero and Raspberry Pi Zero W.

## Description

Tiny GamePi15 is a game console designed for Raspberry Pi and it is in the extremely compact size, tailored for the Raspberry Pi Zero and Raspberry Pi Zero W. The display of this GamePi15 is 1.54 inches with the resolution of 240x240. It also includes an onboard speaker and earphone jack which would play the old game music and remind your childhood joy. You can charge it with a lithium battery, so have fun anytime anywhere.