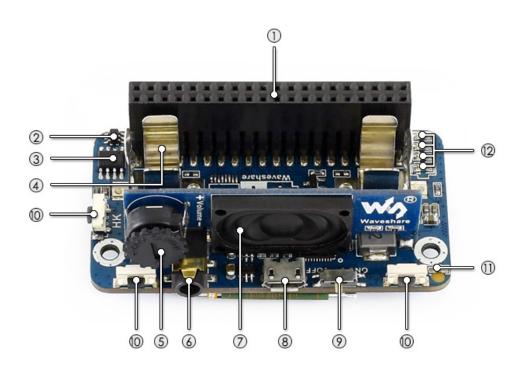

## What's on Board

- Raspberry Pi GPIO connector
- 8205 reverse protection chip
- XB8777A overcharge/discharge protection chip
- 14500 battery
- Volume adjustment knob
- Earphone jack
- Speaker
- **USB charge port**: charge the battery by connecting the 5V power adapter
- Power switch
- Game function keys
- **Battery reverse warning indicator**: light up when the battery is reversed
- **Battery capacity indicators**: 4x LEDs for indicating the remaining battery life or charge status