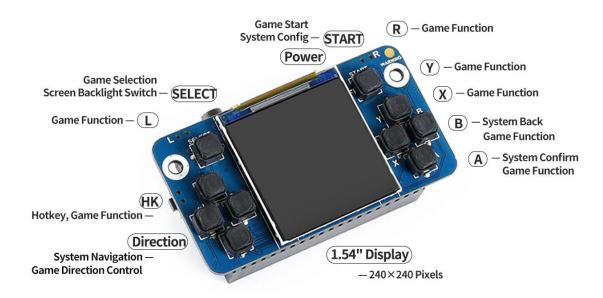

# **Keys/Display Introduction**

• Game function keys vary according to the specific game

## What's on Board

- Raspberry Pi GPIO connector
- 8205 reverse protection chip
- XB8777A overcharge/discharge protection chip
- 14500 battery
- Volume adjustment knob
- Earphone jack
- Speaker
- **USB charge port**: charge the battery by connecting the 5V power adapter
- Power switch
- Game function keys
- **Battery reverse warning indicator**: light up when the battery is reversed
- **Battery capacity indicators**: 4x LEDs for indicating the remaining battery life or charge status