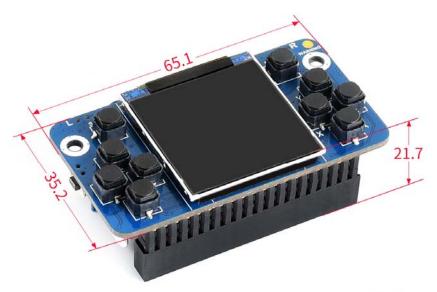

ry capacity indicator
- Onboard speaker and earphone jack, listen to the familiar BGM from the old days
- Onboard volume knob, adjust the volume according to a specific game, better experience

# **Keys/Display Introduction**



• Game function keys vary according to the specific game

## What's on Board



- Raspberry Pi GPIO connector
- 8205 reverse protection chip
- XB8777A overcharge/discharge protection chip
- 14500 battery
- Volume adjustment knob
- Earphone jack
- Speaker
- **USB charge port**: charge the battery by connecting the 5V power adapter
- Power switch
- Game function keys
- **Battery reverse warning indicator**: light up when the battery is reversed
- **Battery capacity indicators**: 4x LEDs for indicating the remaining battery life or charge status

#### **Dimensions**



Unit:mm

#### Part List

- GamePi15 x1
- Screws pack x1
- Screwdriver x1

### **ECCN/HTS**

| HSCODE | 8543909000 |
|--------|------------|
| UPC    |            |



# **X-ON Electronics**

Largest Supplier of Electrical and Electronic Components

Click to view similar products for Seeed Studio Accessories category:

Click to view products by Seeed Studio manufacturer:

Other Similar products are found below:

| 101990565 | 114992282 | 114992268 | 101990647 | 103060000 | 101020004 | 101020006 |
|-----------|-----------|-----------|-----------|-----------|-----------|-----------|
| 101020012 | 101020018 | 101020028 | 101020038 | 101020045 | 101020049 | 101020052 |
| 101020055 | 101020056 | 101020058 | 101020472 | 101020580 | 101020603 | 101990007 |
| 101990028 | 101990053 | 101990058 | 1