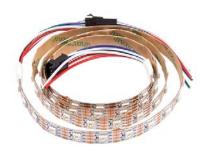

#### Distribution wiring diagram:

1 x WS2813B RGB Strip

https://www.seeedstudio.com/WS2813B-Digital-RGB-LED-Flexi-Strip-60-LED---1-Meter-p-2817.html 4/3/2017