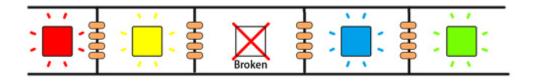

### Description

WS2813 is an upgraded version of WS2812.

Single pixel control. Dual signal transmission, one pixel damaged will not affect the other LEDs working.

Digital RGB LED Flexi-Strip is an intelligent light source consist s of WS2813B RGB LED with Integrated Driver Chip. The control circuit and RGB chip are integrated in a package of 5050 components.