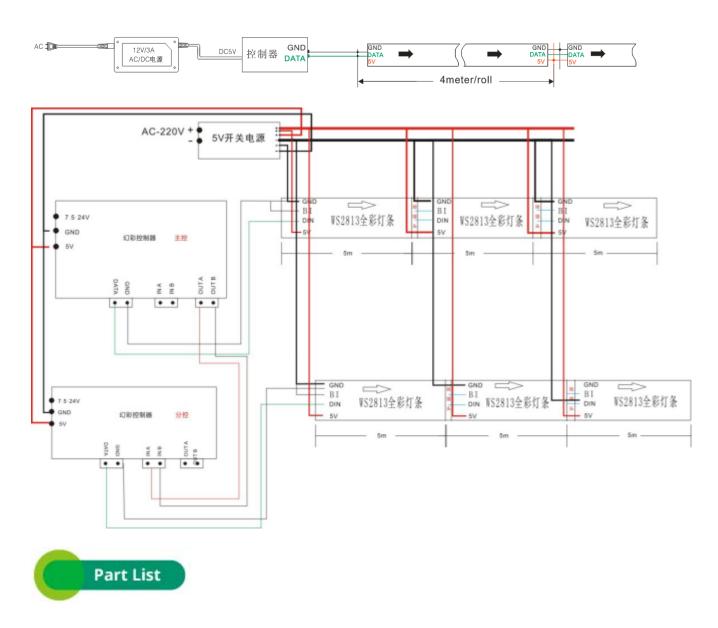

#### Distribution wiring diagram:

1 x WS2813B RGB Strip

https://www.seeedstudio.com/WS2813B-Digital-RGB-LED-Flexi-Strip-60-LED---1-Meter-p-2817.html 4/3/2017