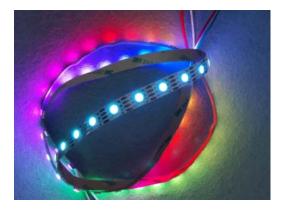

ip. The control circuit and RGB chip are integrated in a package of 5050 components.

This LED flexible strip is a full-color that external control for each lamp beads. It with high brightness, can achieve effects of full color running water, chasing and scan.

The RGB LED chips with low driving voltage, environmental protection and energy saving, high brightness, scattering angle is large, good consistency, low power, long life and other advantages. The control chip integrated in LED above becoming more simple circuit, small volume, convenient installation.



- Working Volatge:DC 5V
- Working Current:3.6A/meter
- Working Temperature:-40°C ~ 70°C
- Storage Temperature:-50°C ~ 80°C
- Max Watt:18W/meter
- IC Size:WS2813B
- Pixel Color:RGB
- Service Life:50,000H



#### **Glowing effect:**





#### Distribution wiring diagram:



1 x WS2813B RGB Strip

https://www.seeedstudio.com/WS2813B-Digital-RGB-LED-Flexi-Strip-60-LED---1-Meter-p-2817.html 4/3/2017

## **X-ON Electronics**

Largest Supplier of Electrical and Electronic Components

Click to view similar products for Seeed Studio Accessories category:

Click to view products by Seeed Studio manufacturer:

Other Similar products are found below:

| 101990565 | 114992282 | 103060000 | 101020004 | 101020006 | 101020012 | 101020018 |
|-----------|-----------|-----------|-----------|-----------|-----------|-----------|
| 101020028 | 101020038 | 101020045 | 101020049 | 101020052 | 101020055 | 101020056 |
| 101020058 | 101020472 | 101020580 | 101020603 | 101990007 | 101990028 | 101990053 |
| 101990058 | 101990059 | 101990060 | 10