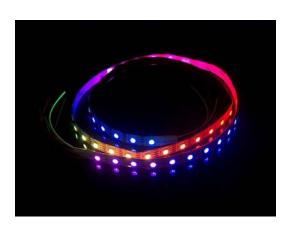

# WS2813B Digital RGB LED Flexi-Strip 60 LED - 1 Meter

SKU 104990303





### Description

WS2813 is an upgraded version of WS2812.

Single pixel control. Dual signal transmission, one pixel damaged will not affect the other LEDs working.



Digital RGB LED Flexi-Strip is an intelligent light source consist s of WS2813B RGB LED with Integrated Driver Chip. The control circuit and RGB chip are integrated in a package of 5050 components.

This LED flexible strip is a full-color that external control for each lamp beads. It with high brightness, can achieve effects of full color running water, chasing and scan.

The RGB LED chips with low driving voltage, environmental protection and energy saving, high brightness, scattering angle is large, good consistency, low power, long life and other advantages. The control chip integrated in LED above becoming more simpl