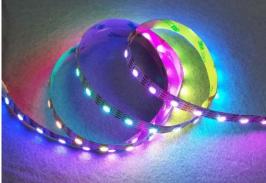

. The control circuit and RGB chip are integrated in a package of 5050 components.

This LED flexible strip is a full-color that external control for each lamp beads. It with high brightness, can achieve effects of full color running water, chasing and scan.

The RGB LED chips with low driving voltage, environmental protection and energy saving, high brightness, scattering angle is large, good consistency, low power, long life and other advantages. The control chip integrated in LED above becoming more simple circuit, small volume, convenient installation.



- Working Volatge:DC 5V
- Working Current:3.6A/meter
- Working Temperature:-40°C ~ 70°C
- Storage Temperature:-50°C ~ 80°C
- Max Watt:18W/meter
- IC Size:WS2813B
- Pixel Color:RGB
- Service Life:50,000H



#### **Glowing effect:**





#### Distribution wiring diagram:



1 x WS2813B RGB Strip

https://www.seeedstudio.com/WS2813B-Digital-RGB-LED-Flexi-Strip-60-LED---1-Meter-p-2817.html 4/3/2017

## **X-ON Electronics**

Largest Supplier of Electrical and Electronic Components

Click to view similar products for Seeed Studio Accessories category:

Click to view products by Seeed Studio manufacturer:

Other Similar products are found below:

| 101990565 | 114992282 | 103060000 | 101020004 | 101020006 | 101020012 | 101020018 |
|-----------|-----------|-----------|-----------|-----------|-----------|-----------|
| 101020028 | 101020038 | 101020045 | 101020049 | 101020052 | 101020055 | 101020056 |
| 101020058 | 101020472 | 101020580 | 101020603 | 101990007 | 101990028 | 101990053 |
| 101990058 | 101990059 | 101990060 | 1019