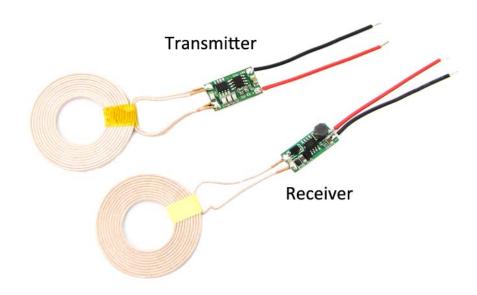

### Description

The Wireless Charging Module can be applied in electronic equipments in common use for close wireless charging or power supply. Consisted of a transmitter and insulation coil, it could serve as a replacement for the Wireless Power Supply with stable 5V output voltage and maximum 1.2A output current. Its small size and insulation coil is more suitable for using in wireless project.

#### **Specification:**

• Input Voltage: 5Vdc

• Input Voltage(limits): 5Vdc

• Output Voltage: 5Vdc

• Output Current(maximum): 1.2A

• Output Current(no-load): 30~50mA

• Transmitter Coil Inductance: 3.7uH

• Receiver Coil Inductance: 14uH

• Transmit-receive distance: 2-10mm

• Transmitter :22.1\*13.1\*3.2mm

• Receiver: 24.2\*9.8\*5.36mm

• Coil Diameter: 43mm

• Coil Height: 2.3mm

For any technical support or suggestion, please kindly go to our forum.