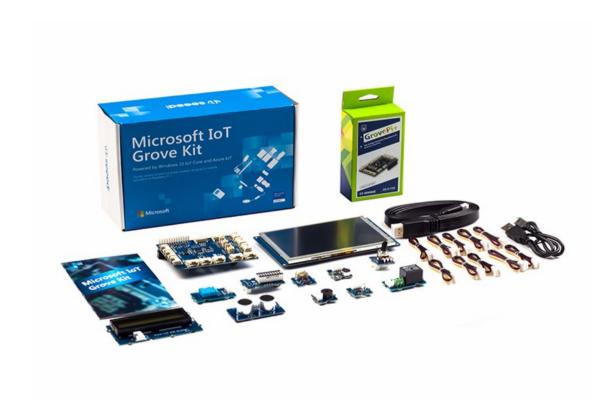

#### **Part List**

- 1x GrovePi+
- 1x 5 Inch HDMI Display with USB TouchScreen
- 1x Grove Relay
- 1x Grove Temp&Humi Sensor
- 1x Grove Ultrasonic Ranger
- 1x Grove LED Bar v2.0
- 1x Grove Rotary Angle Sensor(P)
- 1x Grove Buzzer
- 1x Grove Sound Sensor
- 1x Grove Light Sensor v1.2

- 1x Grove Button
- 1x Grove LCD RGB Backlight
- 1x Flat HDMI Male to Male Cable (1M)
- 1x Micro USB Cable (1200px)
- 10x 26AWG Grove Cable