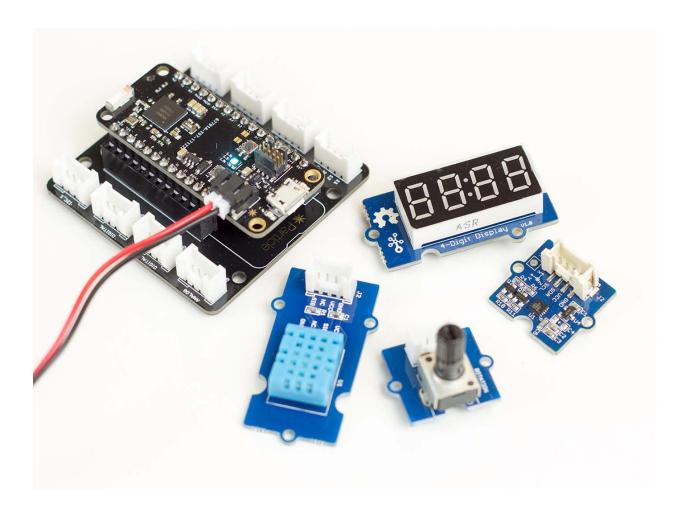

## Description

This Grove Starter Kit is designed to work with Particle Mesh, making your first exploration into the world of sensing and actuating a breeze.

What is Particle Mesh? The Particle Mesh series is a kit that can create local network that collect data, share message, and connect to the internet. The Grove Starter Kit for particle mesh comes with seven different components that work out-of-the-box with Particle hardware and let you focus on learning the basics. The kit comes with a Grove Shield for Particle Mesh, a variety of analog Grove sensors that are able to read environmental conditions and events, plus a few Grove actuators that will help you experience what's going on in your code.

Grove is modular ready-to-use tool set optimized for simplicity and rapid prototyping. By using Grove with Particle mesh, it requires no soldering and minimal wiring. Simply connect the Grove shield to your Particle Mesh board and use the included cables to connect the shield and the sensors and actuators that you want to use, it is a plug-and-play experience.

#### Part List

| Grove Shield for Particle Mesh | 1 |
|--------------------------------|---|
| Grove - Button                 | 1 |
| Grove - Rotary Angle Sensor    | 1 |
| Grove - Ultrasonic Ranger      | 1 |
| Grove - Temp&Humi Sensor       | 1 |

| Grove - Light Sensor V1.2 | 1 |
|---------------------------|---|
| Grove - Chainable RGB LED | 1 |
| Grove - Buzzer            | 1 |
| Grove - 4-Digit Display   | 1 |

https://www.seeedstudio.com/Grove-Starter-Kit-for-Particle-Mesh-p-3038.html 4-12-18