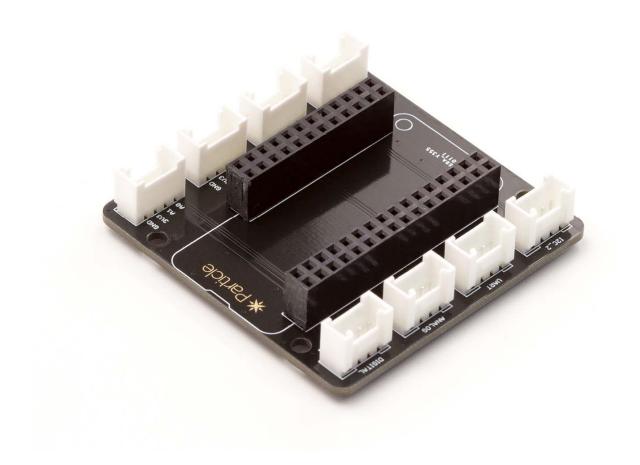

Grove is modular ready-to-use tool set optimized for simplicity and rapid prototyping. By using Grove with Particle mesh, it requires no soldering and minimal wiring. Simply connect the Grove shield to your Particle Mesh board and use the included cables to connect the shield and the sensors and actuators that you want to use, it is a plug-and-play experience.

#### Part List

| Grove Shield for Particle Mesh | 1 |
|--------------------------------|---|
| Grove - Button                 | 1 |
| Grove - Rotary Angle Sensor    | 1 |
| Grove - Ultrasonic Ranger      | 1 |
| Grove - Temp&Humi Sensor       | 1 |