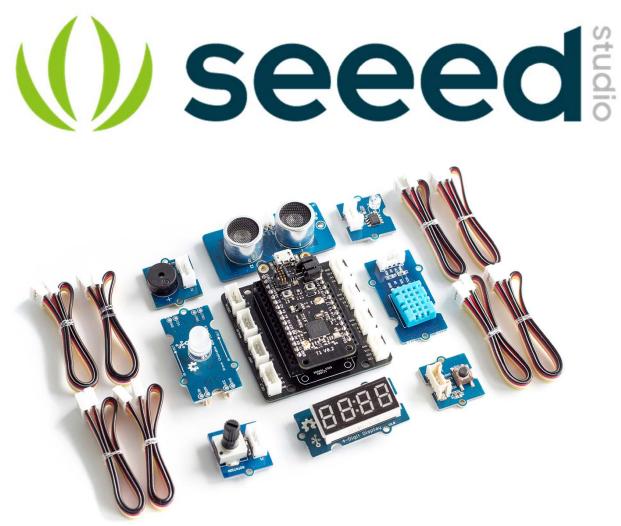

## Description

This Grove Starter Kit is designed to work with Particle Mesh, making your first exploration into the world of sensing and actuating a breeze.

What is Particle Mesh? The Particle Mesh series is a kit that can create local network that collect data, share message, and connect to the internet. The Grove Starter Kit for particle mesh comes with seven different components that work out-of-the-box with Particle hardware and let you focus on learning the basics. The kit comes with a Grove Shield for Particle Mesh, a variety of analog Grove sensors that are able to read environmental conditions and events, plus a few Grove actuators that will help you experience what's going on in your code.

#### Part List

| Grove Shield for Particle Mesh | 1 |
|--------------------------------|---|
| Grove - Button                 | 1 |
| Grove - Rotary Angle Sensor    | 1 |
| Grove - Ultrasonic Ranger      | 1 |
| Grove - Temp&Humi Sensor       | 1 |

| Grove - Light Sensor V1.2 | 1 |
|---------------------------|---|
| Grove - Chainable RGB LED | 1 |
| Grove - Buzzer            | 1 |
| Grove - 4-Digit Display   | 1 |

https://www.seeedstudio.com/Grove-Starter-Kit-for-Particle-Mesh-p-3038.html 4-12-18