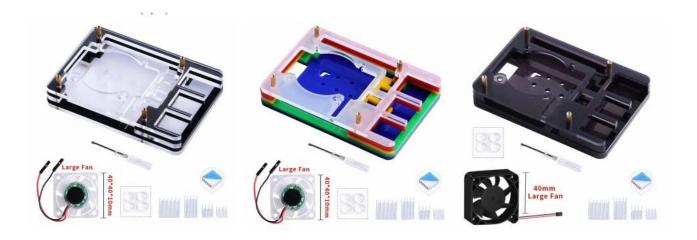

This 5-layer acrylic case is made of acrylic material and it is compatible with ICE tower cooler.

It contains a 4010 fan and aluminum heat sinks for Raspberry Pi 4B.

It has several different versions.

- Colorful Case with Single Fan
- Black Case with Single Fan
- Black and Transparent Case with Single Fan