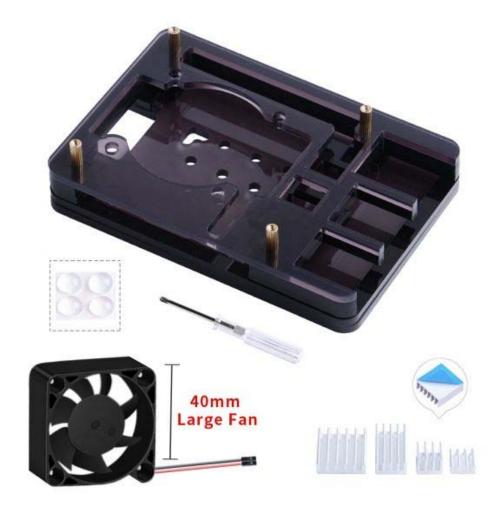

This 5-layer acrylic case is made of acrylic material and it is compatible with ICE tower cooler.

It contains a 4010 fan and aluminum heat sinks for Raspberry Pi 4B.

It has several different versions.

- Colorful Case with Single Fan
- Black Case with Single Fan
- Black and Transparent Case with Single Fan

#### Part List

- 1 x 5-Layer Acrylic case
- 1 x 4010 Fan kit(screws and nuts)
- 1 x mini screwdriver
- 1 x Anti-slipper pads
- 1 x Aluminum heat sinks(4 pcs)