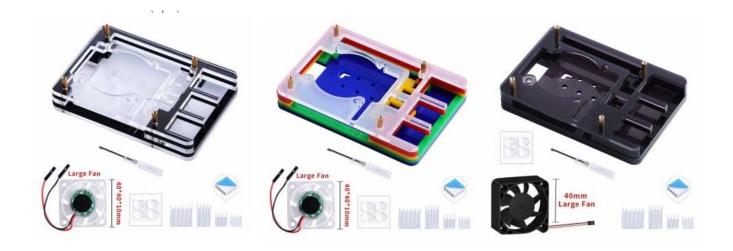

#### It has several different versions.

- Colorful Case with Single Fan
- Black Case with Single Fan
- Black and Transparent Case with Single Fan