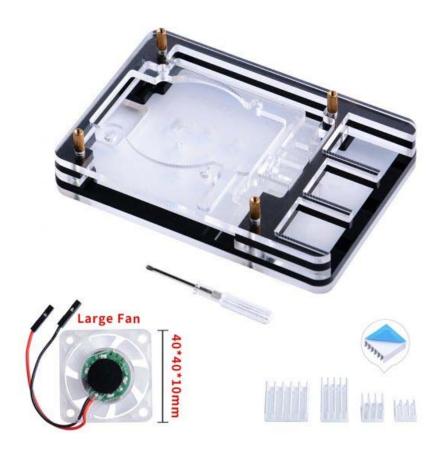

This 5-layer acrylic case is made of acrylic material and it is compatible with ICE tower cooler.

It contains a 4010 fan and aluminum heat sinks for Raspberry Pi 4B.

### **Part List**

- 1 x 5-Layer Acrylic case
- 1 x 4010 Fan kit(screws and nuts)
- 1 x mini screwdriver
- 1 x Anti-slipper pads
- 1 x Aluminum heat sinks(4 pcs)