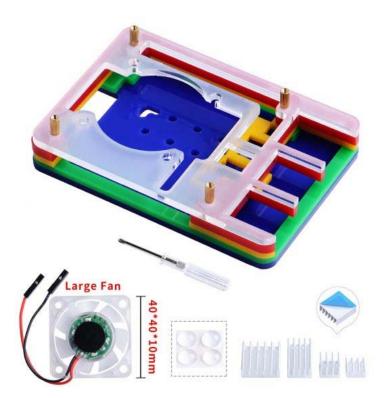

This 5-layer acrylic case is made of acrylic material and it is compatible with ICE tower cooler.

It contains a 4010 fan and aluminum heat sinks for Raspberry Pi 4B.

#### Part List

- 1 x 5-Layer Acrylic case
- 1 x 4010 Fan kit(screws and nuts)
- 1 x mini screwdriver
- 1 x Anti-slipper pads
- 1 x Aluminum heat sinks(4 pcs)