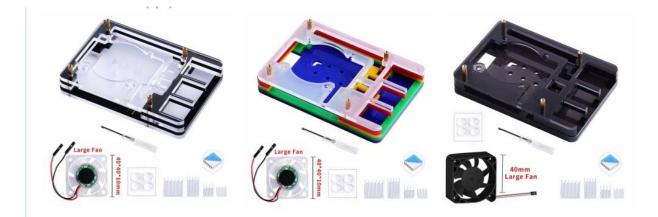

#### It has several different versions.

- Colorful Case with Single Fan
- Black Case with Single Fan
- Black and Transparent Case with Single Fan
- •