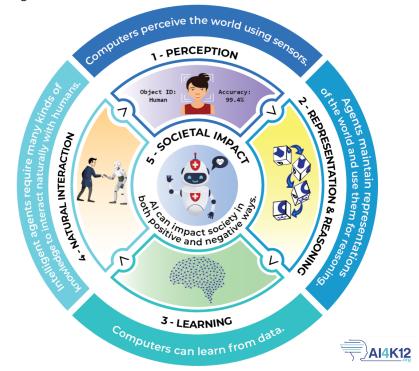

Visualize and analyze with Excel workbooks

Train machine learning models with Lobe

The course ends by introducing **Microsoft's Responsible AI Framework** and presents a discussion about some of the social and ethical challenges raised by this new technology.

Microsoft's Responsible AI Framework