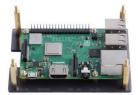

## Raspberry Pi 9 Layers Acrylic Case with Fan (Support Pi 4)

**SKU** 110991324

This is an acrylic material shell specially designed for the Raspberry Pi 4B. It is a layered stacking design.

The black and white acrylic sheets are stacked to form a perfect shell.

The shell kit also has 4 aluminum heat sinks and a cover.

The ultra-quiet fan helps dissipate heat and has a beautiful appearance, and feels the interesting aspects of the cascading design during the assembly process. Make your Raspberry Pi shell unique.

### Features

- Only for Raspberry Pi 4B
- Layered Stacking Design
- Super Quiet Fan
- Easy to assemble
- Aluminum Heat Sinks
- Anti-slipper pads