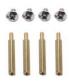

# **Assembly Steps**

1. Please remove the protective film of acrylic panel!

2. Pick out 4 nuts, 4 small header screws, 4 short standoffs and the bottom acrylic panel!

3. Install 4 pieces of small header screws through the botton panel and screw 4 short standoffs!

4. Put the Raspberry Pi Board on the acrylic panel as the picture shows and screw 4 nuts!

5. Pick out 4 big header screws and 4 long standoffs! Install 4 pieces of big header screws through the bottom panel and screw 4 long standoffs!