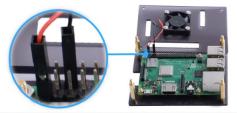

6. Pick the cooling fan, its protective cover, 4 screws and 4 nuts for cooling fan, and the top acrylic panel.

7. Install the cooling fan as the picture shows!

8. Connect the cables of cooling fan to GPIO headers!