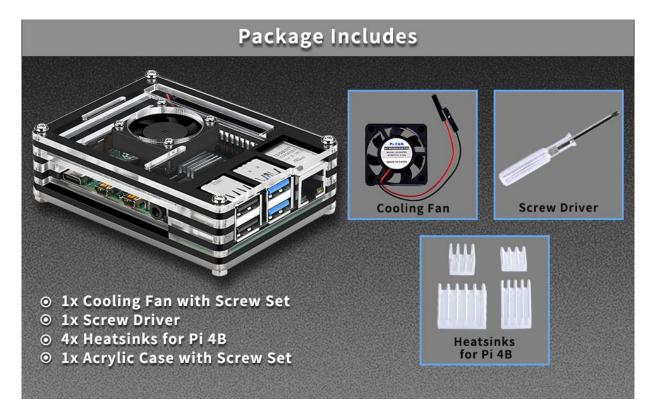

#### Part List:

- 1 x Cooling Fan with Screw Set
- 1 x Screw Driver
- 4 x Heatsinks for Pi 4B
- 1 x Acrylic Case with Screw Set