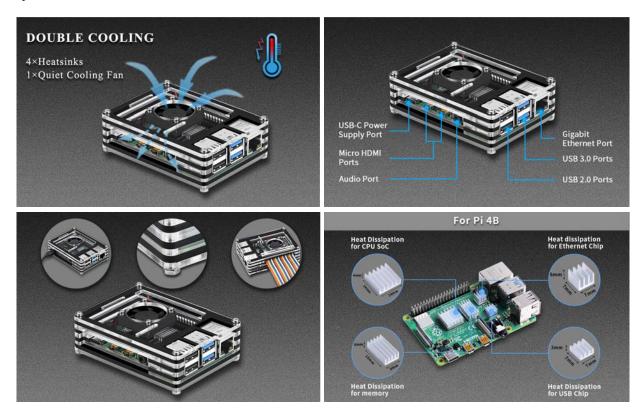

The shell kit also has 4 aluminum heat sinks and a cover.

The ultra-quiet fan helps dissipate heat and has a beautiful appearance, and feels the interesting aspects of the cascading design during the assembly process. Make your Raspberry Pi shell unique.

### Features

- Only for Raspberry Pi 4B
- Layered Stacking Design
- Super Quiet Fan
- Easy to assemble
- Aluminum Heat Sinks
- Anti-slipper pads