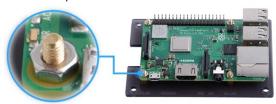

4. Put the Raspberry Pi Board on the acrylic panel as the picture shows and screw 4 nuts!

5. Pick out 4 big header screws and 4 long standoffs! Install 4 pieces of big header screws through the bottom panel and screw 4 long standoffs!