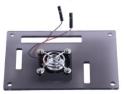

## Raspberry Pi 9 Layers Acrylic Case with Fan (Support Pi 4)

**SKU** 110991324

This is an acrylic material shell specially designed for the Raspberry Pi 4B. It is a layered stacking design.

The black and white acrylic sheets are stacked to form a perfect shell.

The shell kit also has 4 aluminum heat sinks and a cover.

The ultra-quiet fan helps dissipate heat and has a beautiful appearance, and feels the interesting aspects of the cascading design during the assembly process. Make your Raspberry Pi shell unique.