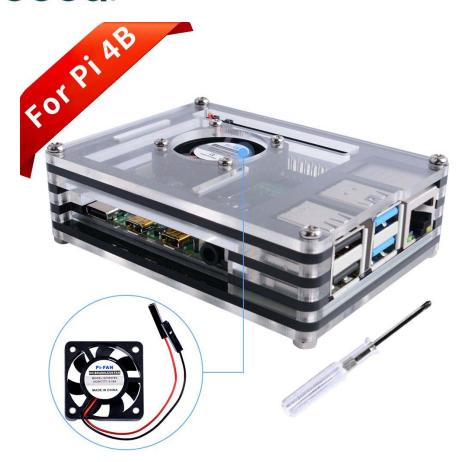

## Raspberry Pi 9 Layers Acrylic Case with Fan (Support Pi 4)

**SKU** 110991324

This is an acrylic material shell specially designed for the Raspberry Pi 4B. It is a layered stacking design.

The black and white acrylic sheets are stacked to form a perfect shell.

The shell kit also has 4 aluminum heat sinks and a cover.

The ultra-quiet fan helps dissipate heat and has a beautiful appearance, and feels the interesting aspects of the cascading design during the assembly process. Make your Raspberry Pi shell unique.

### Features

- Only for Raspberry Pi 4B
- Layered Stacking Design
- Super Quiet Fan
- Easy to assemble
- Aluminum Heat Sinks
- Anti-slipper pads