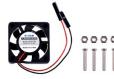

6. Pick the cooling fan, its protective cover, 4 screws and 4 nuts for cooling fan, and the top acrylic panel.

7. Install the cooling fan as the picture shows!

8. Connect the cables of cooling fan to GPIO headers!

#### Part List:

- 1 x Cooling Fan with Screw Set
- 1 x Screw Driver
- 4 x Heatsinks for Pi 4B
- 1 x Acrylic Case with Screw Set