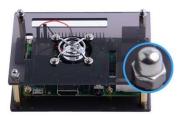

ease remove the protective film of acrylic panel!



2. Pick out 4 nuts, 4 small header screws, 4 short standoffs and the bottom acrylic panel!





3. Install 4 pieces of small header screws through the botton panel and screw 4 short standoffs!



4. Put the Raspberry Pi Board on the acrylic panel as the picture shows and screw 4 nuts!



5. Pick out 4 big header screws and 4 long standoffs! Install 4 pieces of big header screws through the bottom panel and screw 4 long standoffs!





6. Pick the cooling fan, its protective cover, 4 screws and 4 nuts for cooling fan, and the top acrylic panel.





7. Install the cooling fan as the picture shows!



8. Connect the cables of cooling fan to GPIO headers!



9. Make the top panel plug into the long standoffs!



10. Install the screw cap!



#### Part List:

- 1 x Cooling Fan with Screw Set
- 1 x Screw Driver
- 4 x Heatsinks for Pi 4B
- 1 x Acrylic Case with Screw Set

## ECCN/HTS

| ECCN   | ERA99      |
|--------|------------|
| HSCODE | 8414599060 |
| UPC    |            |

# **X-ON Electronics**

Largest Supplier of Electrical and Electronic Components

Click to view similar products for Seeed Studio Accessories category:

Click to view products by Seeed Studio manufacturer:

Other Similar products are found below:

| 101990565 | 114992282 | 114992268 | 101990647 | 103060000 | 101020004 | 101020006 |
|-----------|-----------|-----------|-----------|-----------|-----------|-----------|
| 101020012 | 101020018 | 101020028 | 101020038 | 101020045 | 101020049 | 101020052 |
| 101020055 | 101020056 | 101020058 | 101020472 | 10