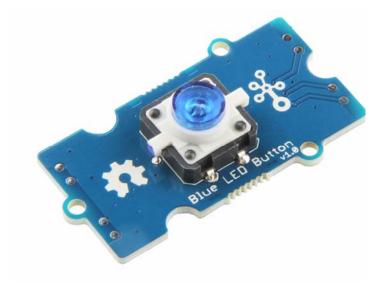

## **Grove - Blue LED Button**

SKU 111020046

Description

The Grove - LED Button is composed of Grove - Yellow Button, Grove - Blue LED Button and Grove - Red LED Button.

The Grove - Blue LED Button is stable and reliable with a 100 000 times long life. With the build-in LED, you can apply it to many interesting projects, it is really useful to use the LED to show the status of the button. We use a high-quality N-Channel MOSFET to control the LED to ensure the high switching speed and a low consumption. All in all, you want some really awesome button? Here you go ...