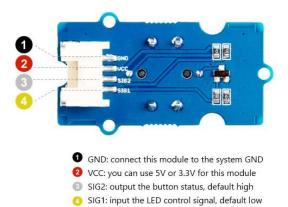

## Pin Map

| Technical I | Details |
|-------------|---------|
|-------------|---------|

| Dimensions              | 40mm x 20mm x 16mm |
|-------------------------|--------------------|
| Weight                  | G.W 10.30g         |
| Battery                 | Exclude            |
| Operating voltage       | 3.3V/5V            |
| Press Resistance        | <100mΩ             |
| Release Resistance      | >100MΩ             |
| Part List               |                    |
| Grove - Blue LED Button | 1                  |
| Grove cable             | 1                  |