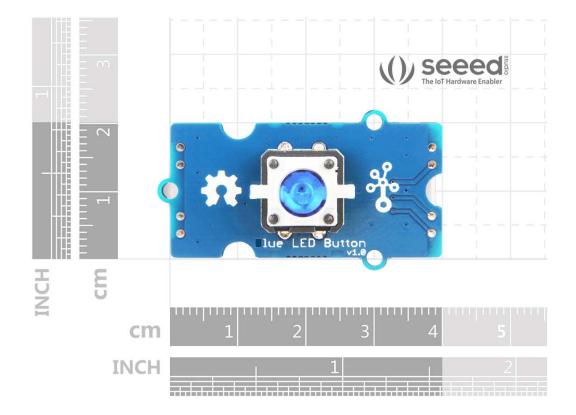

## Pin Map

| Technical I | Details |
|-------------|---------|
|-------------|---------|

| Dimensions              | 40mm x 20mm x 16mm |
|-------------------------|--------------------|
| Weight                  | G.W 10.30g         |
| Battery                 | Exclude            |
| Operating voltage       | 3.3V/5V            |
| Press Resistance        | <100mΩ             |
| Release Resistance      | >100MΩ             |
| Part List               |                    |
| Grove - Blue LED Button | 1                  |
| Grove cable             | 1                  |