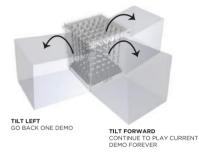

## **10 SECOND** START GUIDE

1. Plug in your Cube! 2. It's ready to go

Now, check out your preloaded 3D visualizations...

TILT RIGHT ADVANCE ONE DEMO

The 10 classic 3D visualizations will loop forever by default.

You can stop the loop and play just one selected demo by tilting left, right, and forward.

= sound reactive visualizations

**There's more!** Flip over to find out how to load new visualizations to your cube.