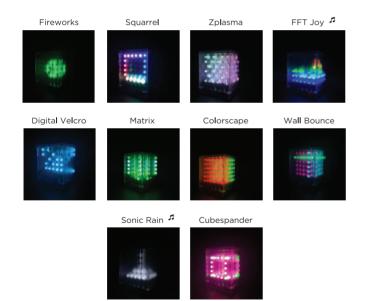

## **10 SECOND** START GUIDE

1. Plug in your Cube! 2. It's ready to go

Now, check out your preloaded 3D visualizations...

TILT RIGHT ADVANCE ONE DEMO

The 10 classic 3D visualizations will loop forever by default.

You can stop the loop and play just one selected demo by tilting left, right, and forward.

= sound reactive visualizations

**There's more!** Flip over to find out how to load new visualizations to your cube.