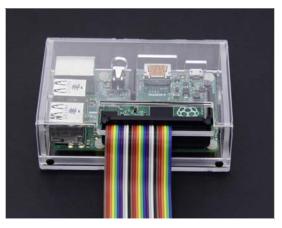

## Raspberry PI B+ Case

The acrylic case is used for raspberry pi B+, It's made of acrylic sheet. manufacture by laser cutting, CNC milling, and hot bending. almost all handmade, Looks very compact and beautiful, Only 4 pieces sheets in total, so easy to assembled. It's strong enought, not easy break like other 6 acrylic sheets case. In the box rounded corners and beveled edges .you will feel very comfortable when you hold it.

#### **Feature**

- Simple structure
- Easy to assemble
- Compact appearance