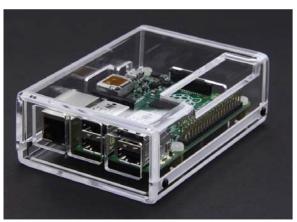

## Raspberry PI B+ Case

The acrylic case is used for raspberry pi B+, It's made of acrylic sheet. manufacture by laser cutting, CNC milling, and hot bending. almost all handmade, Looks very compact and beautiful, Only 4 pieces sheets in total, so easy to assembled. It's strong enought, not easy break like other 6 acrylic sheets case. In the box rounded corners and beveled edges .you will feel very comfortable when you hold it.

#### **Feature**

- Simple structure
- Easy to assemble
- Compact appearance