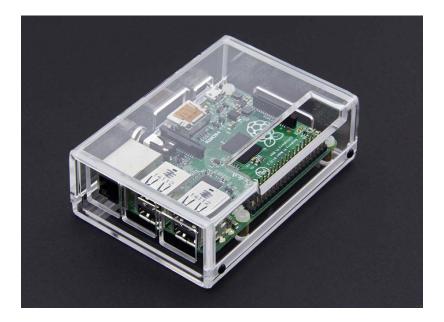

## Raspberry PI B+ Case

The acrylic case is used for raspberry pi B+, It's made of acrylic sheet. manufacture by laser cutting, CNC milling, and hot bending. almost all handmade, Looks very compact and beautiful, Only 4 pieces sheets in total, so easy to assembled. It's strong enought, not easy break like other 6 acrylic sheets case. In the box rounded corners and beveled edges .you will feel very comfortable when you hold it.