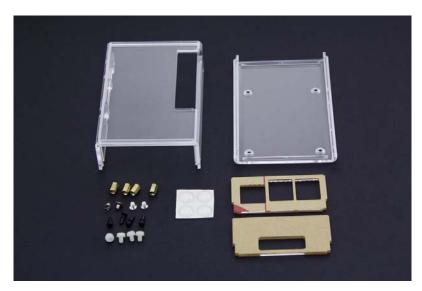

### Usage

Assembly diagram is as follows:

| Part                | Package         | Qty |
|---------------------|-----------------|-----|
| Top Case            | 4mm Thickness   | 1   |
| Bottom Case         | 4mm Thickness   | 1   |
| SD Card Sheet       | 2.5mm Thickness | 1   |
| USB Connector Sheet | 2.5mm Thickness | 1   |
| Metal Screw         | M3*4            | 4   |
| Nylon Screw         | M3*6            | 4   |
| Screw Column        | M3*7            | 4   |
| Nylon Rivet         | R2048           | 4   |
| Silicone Cushion    | Ø10X3           | 4   |