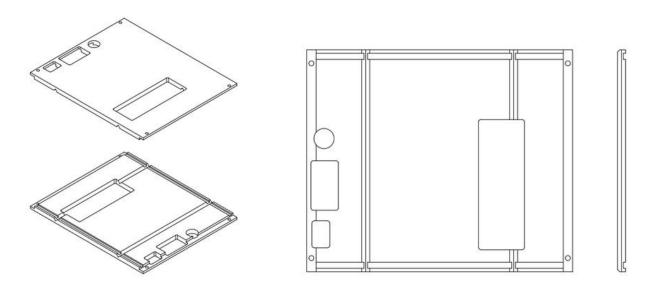

### The first process—Laser Cutting

We should cutting it by laser cutting machine, It's cheap and fast.

Laser cutting drawing

### The second process——CNC milling

After laser cutting you we should cutting some structure let it easy assembly and bending.

# **Bottom case CNC milling**

Top case CNC milling