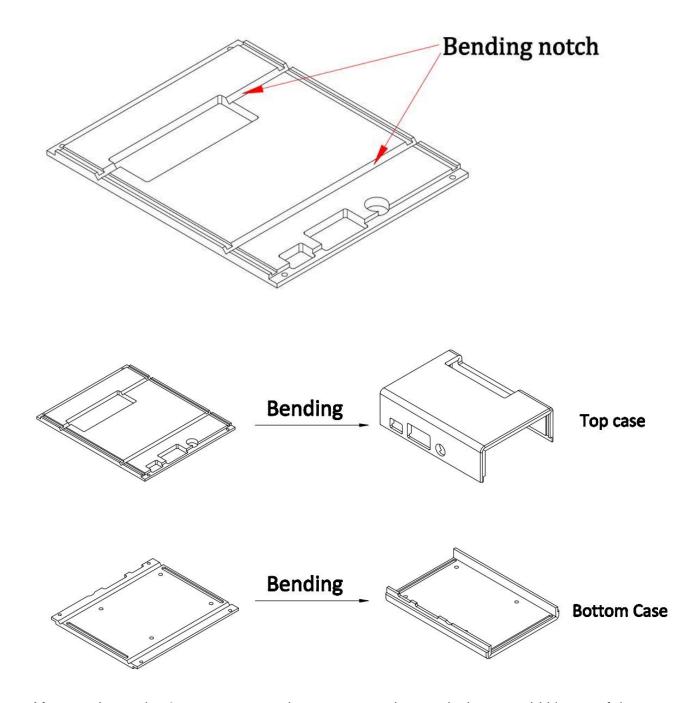

### The third process—hot bending

The last process is hot bending, We can use the heater heating the acrylic notch which is machined by CNC milling machine.

After you know the 3 processes maybe you can understand why we said it's out of the common.