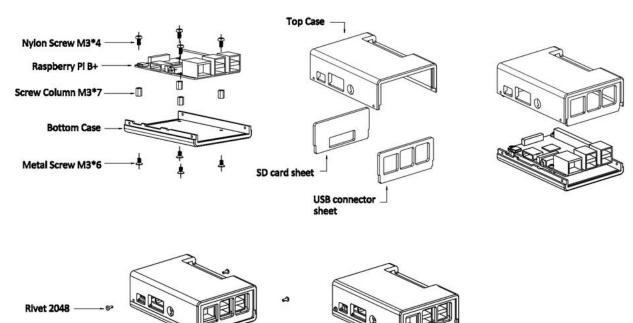

### Usage

Assembly diagram is as follows:

| Part                | Package         | Qty |
|---------------------|-----------------|-----|
| Top Case            | 4mm Thickness   | 1   |
| Bottom Case         | 4mm Thickness   | 1   |
| SD Card Sheet       | 2.5mm Thickness | 1   |
| USB Connector Sheet | 2.5mm Thickness | 1   |
| Metal Screw         | M3*4            | 4   |
| Nylon Screw         | M3*6            | 4   |
| Screw Column        | M3*7            | 4   |
| Nylon Rivet         | R2048           | 4   |
| Silicone Cushion    | Ø10X3           | 4   |