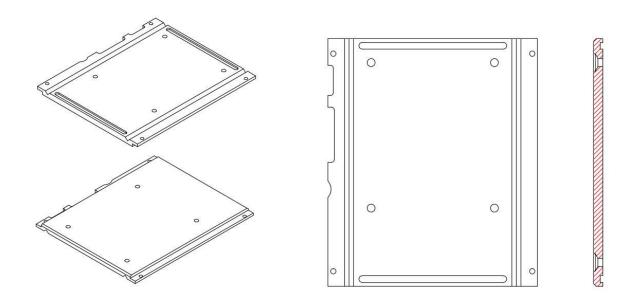

seeedstudio

It's different from the others case just like 6-acrylic sheets laser cutting case and injection model. Although it's cheap and fast made, But maybe some people think it no personality. Now, there is a case for Raspberry PI B+ is out of the common, it's designed by seeedstudio engineer. It's not made by large scale way just like injection model and simple laser cutting. Made the case requires 3 kinds of production process——laser cutting, CNC milling and hot bending, all the processes are suitable for small scale project.

### The first process—Laser Cutting

We should cutting it by laser cutting machine, It's cheap and fast.



Laser cutting drawing

### The second process——CNC milling

After laser cutting you we should cutting some structure let it easy assembly and bending.



# **Bottom case CNC milling**



Top case CNC milling

### The third process—hot bending

The last process is hot bending, We can use the heater heating the acrylic notch which is machined by CNC milling machine.



After you know the 3 processes maybe you can understand why we said it's out of the common.









### Usage

Assembly diagram is as follows:



| Part                | Package         | Qty |
|---------------------|-----------------|-----|
| Top Case            | 4mm Thickness   | 1   |
| Bottom Case         | 4mm Thickness   | 1   |
| SD Card Sheet       | 2.5mm Thickness | 1   |
| USB Connector Sheet | 2.5mm Thickness | 1   |
| Metal Screw         | M3*4            | 4   |
| Nylon Screw         | M3*6            | 4   |
| Screw Column        | M3*7            | 4   |
| N