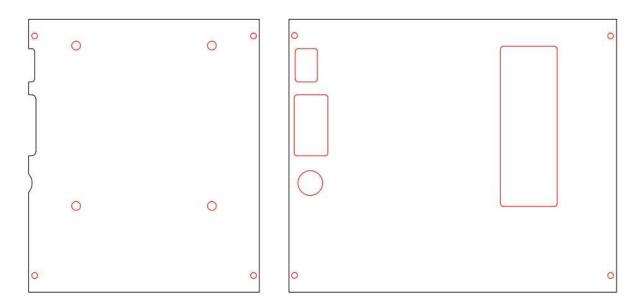

### The first process—Laser Cutting

We should cutting it by laser cutting machine, It's cheap and fast.

Laser cutting drawing