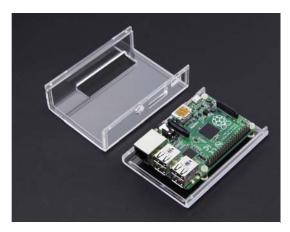

## Raspberry PI B+ Case

The acrylic case is used for raspberry pi B+, It's made of acrylic sheet. manufacture by laser cutting, CNC milling, and hot bending. almost all handmade, Looks very compact and beautiful, Only 4 pieces sheets in total, so easy to assembled. It's strong enought, not easy break like other 6 acrylic sheets case. In the box rounded corners and beveled edges .you will feel very comfortable when you hold it.

#### **Feature**

- Simple structure
- Easy to assemble
- Compact appearance