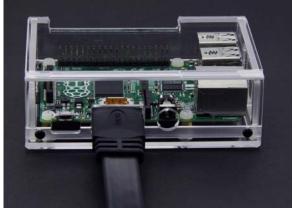

## Raspberry PI B+ Case

The acrylic case is used for raspberry pi B+, It's made of acrylic sheet. manufacture by laser cutting, CNC milling, and hot bending. almost all handmade, Looks very compact and beautiful, Only 4 pieces sheets in total, so easy to assembled. It's strong enought, not easy break like other 6 acrylic sheets case. In the box rounded corners and beveled edges .you will feel very comfortable when you hold it.

#### **Feature**

- Simple structure
- Easy to assemble
- Compact appearance