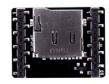

## Crazyflie Micro SD Card Deck

SKU 114990852

## Description

Add the possibility to read and write files to a SD card. As an example it could be used for high speed logging.

Automatic detection of deck via 1-wire memory

Designed for mounting above or under the Crazyflie 2.0

Mechanical specification

Weight: 1.7g

Size (WxHxD): 21x28x4mm

1 x SD-card deck