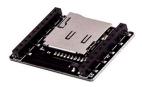

## Crazyflie Micro SD Card Deck

SKU 114990852

## Description

Add the possibility to read and write files to a SD card. As an example it could be used for high speed logging.

Automatic detection of deck via 1-wire memory

Designed for mounting above or under the Crazyflie 2.0

Mechanical specification

Weight: 1.7g

Size (WxHxD): 21x28x4mm

1 x SD-card deck