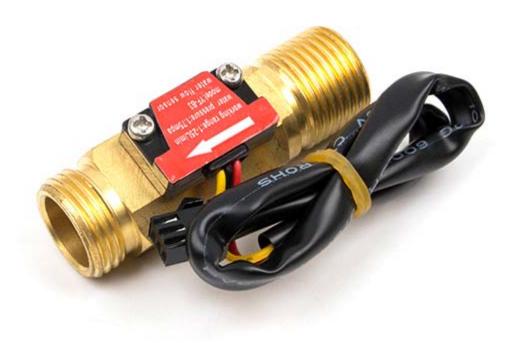

# Water Flow Sensor YF-B3

SKU 114991173

### **Description**

Water flow sensor consists of a copper body, a water rotor, and a hall-effect sensor. When water flows through the rotor, rotor rolls. Its speed changes with different rate of flow. The hall-effect sensor outputs the corresponding pulse signal. This one is suitable to detect flow in water dispenser or coffee machine.

Life is longer than plastic body.

#### **Features**

- •Compact, Easy to Install
- •High Sealing Performance
- •High Quality Hall Effect Sensor
- •RoHS Compliant