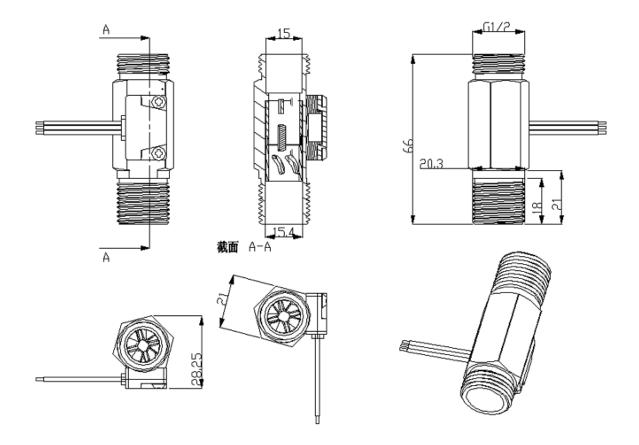

### **Specifications**

- •Mini. Wokring Voltage: DC 4.5V
- •Max. Working Current: 15mA (DC 5V)
- •Working Voltage: DC 5V~15V
- •Flow Rate Range: 1~25L/min
- •Frequency: F=11\*Q(Q=L/MIN)
- •Load Capacity: ≤10mA (DC 5V)
- •Operating Temperature: ≤80°C
- •Liquid Temperature: ≤120°C
- •Operating Humidity: 35%~90%RH
- •Water Pressure: ≤1.75MPa
- •Storage Temperature: -25~+ 80°C
- •Storage Humidity: 25%~95%RH