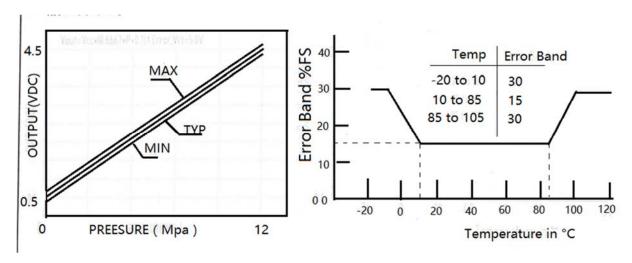

### **Specifications**

Wokring Voltage: DC 5±0.5V

Working Current: ≤10mA (DC 5V)

Working Voltage: DC 0.5~4.5V

Working Pressure Rate Range: 0~1.2Mpa

Max. Pressure: 2.4Mpa

Destructive pressure: 3.0Mpa

Working Temperature: -20∼+ 105°C

Storage Temperature: -20~+ 105°C

Measurement Accuracy: ±1.5%FS

Response Time: ≤2.0ms

IP65

Cycle Life: 1,000,000 pcs

引线定义: VCC: RED(电源+) OUT: BLUE(信号输出) GND: BLACK(电源-)