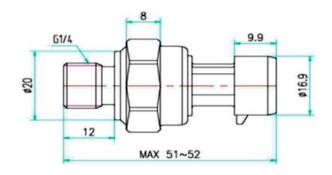

# Water Pressure Sensor G1/4 1.2Mpa

SKU 114991178

### **Specifications**

Wokring Voltage: DC 5±0.5V

Working Current: ≤10mA (DC 5V)

Working Voltage: DC 0.5~4.5V

Working Pressure Rate Range: 0~1.2Mpa

Max. Pressure: 2.4Mpa

Destructive pressure: 3.0Mpa

Working Temperature: -20∼+ 105°C