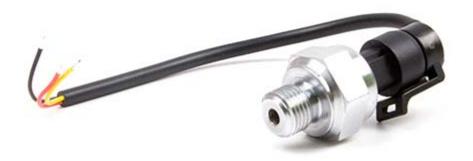

# Water Pressure Sensor G1/4 1.2Mpa

SKU 114991178

#### **Description**

This is a pressure measuring sensor. You can use it in clean, non-corrosive gas and liquid.

#### **Features**

Compact, Easy to Install

High Sealing Performance

High Quality Hall Effect Sensor

**RoHS** Compliant

Storage Temperature: -20~+ 105°C

Measurement Accuracy: ±1.5%FS

Response Time: ≤2.0ms

IP65

Cycle Life: 1,000,000 pcs

引线定义: VCC: RED(电源+) OUT: BLUE(信号输出) GND: BLACK(电源-)