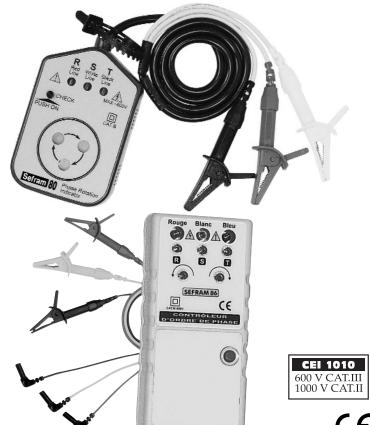

## **SEFRAM 80**

With the SEFRAM 80, you can check the order of the phases in all electrical installations. Having a robust design, the SEFRAM 80 is also very easy to use. It is the ideal tool for rapidly testing your industrial equipment.

Supplied with: a protection bag.

## **SEFRAM 86**

The SEFRAM 86 meets all your requirements for a phase sequence indicator:

- Identifies open phases.
- Shows direction of motor rotation.
- Identifies correct phase sequence.

This model is ideal for installing motors in conveyor lines, pump systems and electronic drives.

**Supplied with :** SE 710, set of three cables, three croc clips and battery.

| Technical<br>Specifications :                            | SEFRAM 80                | SEFRAM 86                |  |  |
|----------------------------------------------------------|--------------------------|--------------------------|--|--|
| AC voltage                                               | 200 - 600 V              | 100 - 600 V              |  |  |
| Bandwidth                                                | 50 à 60 Hz               | 45 à 70 Hz               |  |  |
| Power request                                            | -                        | Battery 9 V (006P)       |  |  |
| Size, weight 134 x 85 x 45 mm, 530 g 153 x 72 x 35 mm, 1 |                          | 153 x 72 x 35 mm, 182 g  |  |  |
| Warranty                                                 | 1 year                   | 1 year                   |  |  |
| IEC 1010 safety standard                                 | IEC 1010 - CAT.III 600 V | IEC 1010 - CAT.III 600 V |  |  |