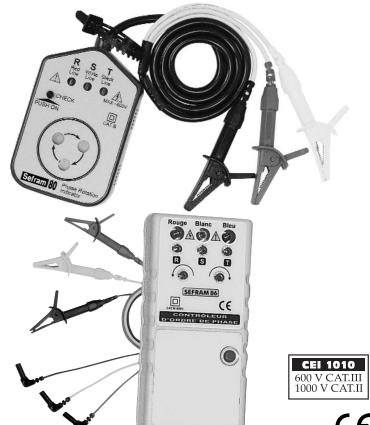

## **SEFRAM 80**

With the SEFRAM 80, you can check the order of the phases in all electrical installations. Having a robust design, the SEFRAM 80 is also very easy to use. It is the ideal tool for rapidly testing your industrial equipment.

## **SEFRAM 86**

The SEFRAM 86 meets all your requirements for a phase sequence indicator:

- Identifies open phases.
- Shows direction of motor rotation.
- Identifies correct phase sequence.

This model is ideal for installing motors in conveyor lines, pump systems and electronic drives.

**Supplied with :** SE 710, set of three cables, three croc clips and battery.

| Technical<br>Specifications :        | SEFRAM 80                | SEFRAM 86                |  |  |
|--------------------------------------|--------------------------|--------------------------|--|--|
| C voltage 200 - 600 V 10             |                          | 100 - 600 V              |  |  |
| Bandwidth                            | 50 à 60 Hz               | 45 à 70 Hz               |  |  |
| Power request                        | - Battery 9 V (006P)     |                          |  |  |
| Size, weight 134 x 85 x 45 mm, 530 g |                          | 153 x 72 x 35 mm, 182 g  |  |  |
| Warranty                             | 1 year                   | 1 year                   |  |  |
| IEC 1010 safety standard             | IEC 1010 - CAT.III 600 V | IEC 1010 - CAT.III 600 V |  |  |