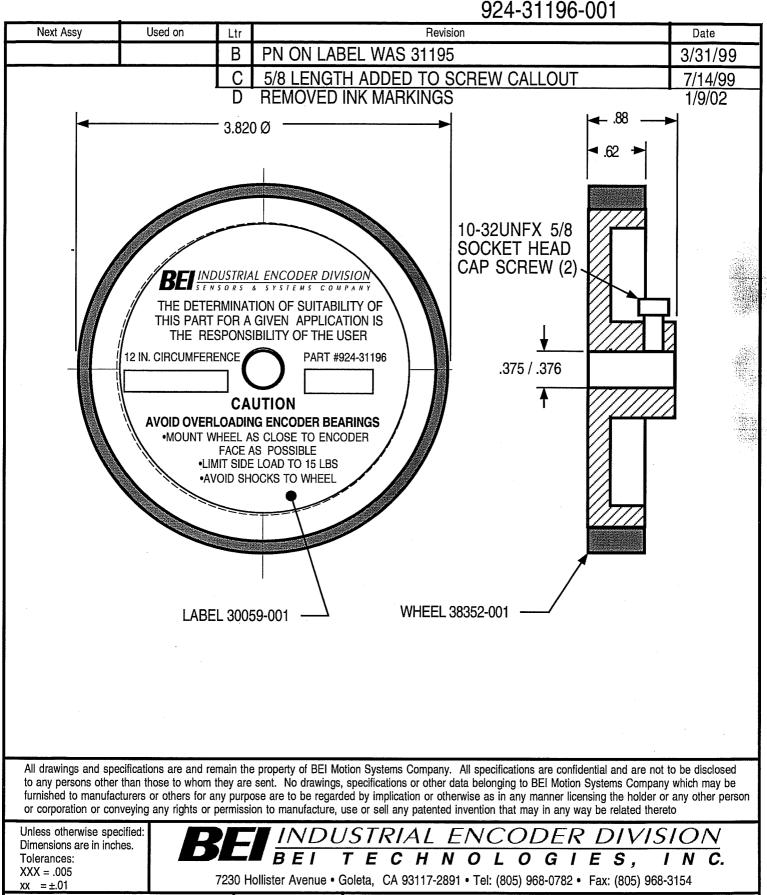

Drawn MEASURING WHEEL ASSY, Material 12" CIRCUMFERENCE App'd  $\mathcal{N}$ Finish Dwg. No. Code Ident. No. Rev. Scale 64127 924-31196-001 D