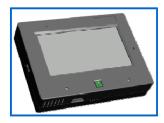

SIM205 4.3 inch WQVGA 480×272 TFT touch/display module

News

#### SIM205 Bundle with Segger J-Link Lite RX debugger

A limited time offer! Get a SIM205 with a Segger J-Link Lite RX JTAG debugger included.