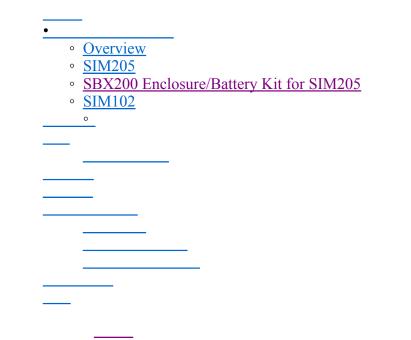

## SBX200 Enclosure/Battery Kit for SIM205

#### Perfect for prototyping and small projects

Available as an optional accessory for the SIM205, the SBX200 kit includes an injection molded plastic enclosure, the SW001 battery/switch board, as well as a 1000mAH Lithium polymer battery. Perfect for prototypes, and even that marketing meeting when the team wants to pass the unit around, the SIM205 is protected during normal handling and can run for up to several hours on a charge.

# SBX200 Prototyping plastic case with battery board and 1000 mAh battery for SIM205

For use with the SIM205 module only!

Put your SIM205 in a professional plastic case. The SBX200 includes a 1000mAh rechargeable Lithium Ion battery that can be charged via the SIM205's USB port.