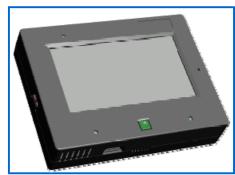

## SBX200 Enclosure/Battery Kit for SIM205

#### Perfect for prototyping and small projects

Available as an optional accessory for the SIM205, the SBX200 kit includes an injection molded plastic enclosure, the SW001 battery/switch board, as well as a 1000mAH Lithium polymer battery. Perfect for prototypes, and even that marketing meeting when the team wants to pass the unit around, the SIM205 is protected during normal handling and can run for up to several hours on a charge.

# SBX200 Prototyping plastic case with battery board and 1000 mAh battery for SIM205

For use with the SIM205 module only!

Put your SIM205 in a professional plastic case. The SBX200 includes a 1000mAh rechargeable Lithium Ion battery that can be charged via the SIM205's USB port.