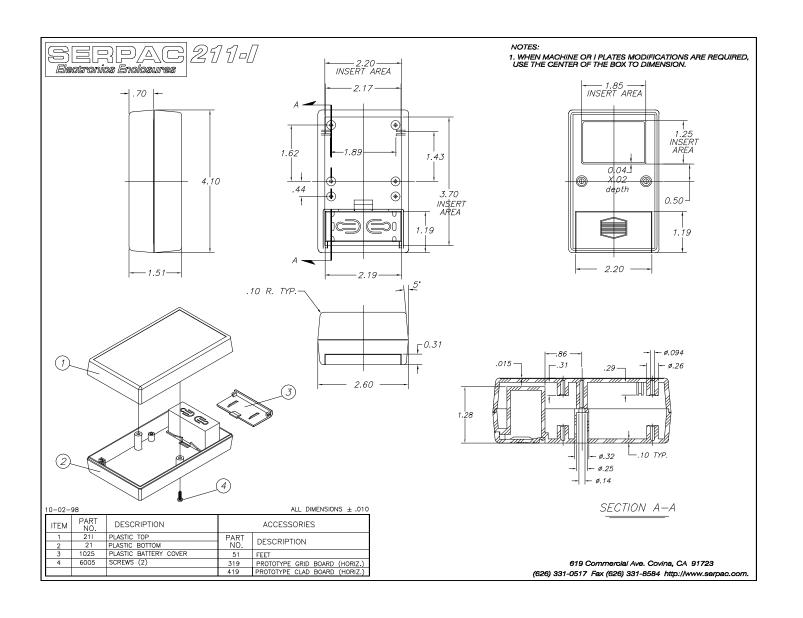

## **X-ON Electronics**

Largest Supplier of Electrical and Electronic Components

Click to view similar products for serpac manufacturer:

Other Similar products are found below:

7200B H-45AAA-B RB33-P06C08C 132,AL 132-G 152W,BK 193I,AL I342S, TCBC 2024DB9 253I,BK SE520,OR 17-S-ALMOND 192-I-G 2020DB9 CH8KH,AL H754AA,AL 330 CA10,6 BLACK WM072RI,BK 032C,AL 112,GY SE520F,OR SE710F,OR WM052R,BK 7150B 091-B SE920,300 P-26, YL RB66-P06C16C RB53P06C10C RB55P06C10B RB66P06C28G RB85P12C10B RB33P06C28B H75,AA,BK RB33P06B08B RB55P06G16G RB63P06B16B RB55P14B28B I602HLCG SE520EM, GR BW20ABKASNO M4,AL M6IND,BK G-10A-A G20,BK H67PC,GY RB32-P04C10C 133,AL 151-GRAY