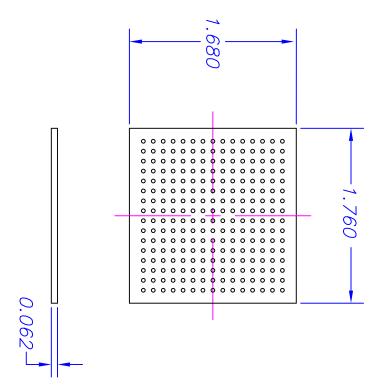

## AC CIRCUIT BOARD 312/412

| Α               | NO.      |
|-----------------|----------|
| Update dwg G :  |          |
| 6 & C in 1 dwg. | REVISION |
| 4/02            | DATE     |

NOTES:

04-2002.

1. GRID BOARD: 0.038¢ HOLES, 0.100 CENTER TO CENTER SPACING 2. MATERIAL: G-10 GLASS EPOXY (p/n 3XX) 3. MATERIAL: CLAD BOARD-2 OZ., 2/0 COPPER FOIL (p/n 4XX) -No Holes.

ALL DIMENSIONS ±.005