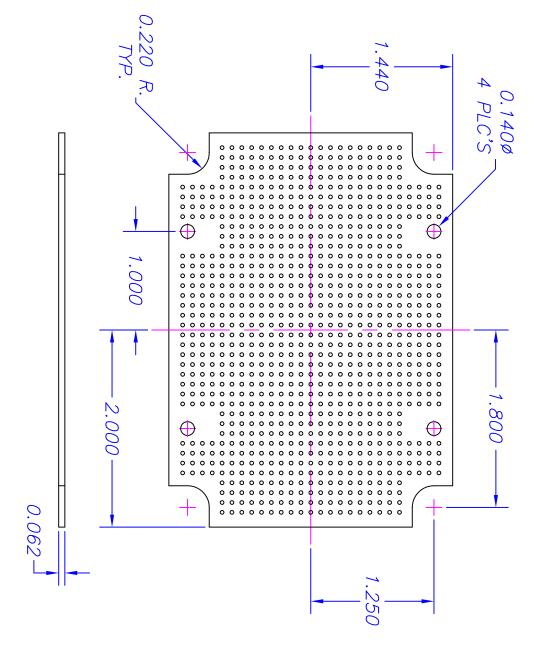

## AC CIRCUIT BOARD 330/430

NOTES:

1. GRID BOARD: 0.038\sqrt{\sqrt{\sqrt{\gamma}}} HOLES, 0.100 CENTER TO CENTER SPACING

2. MATERIAL: G-10 GLASS EPOXY (p/n 3XX)

3. MATERIAL: CLAD BOARD-2 OZ., 2/0 COPPER FOIL (p/n 4XX) -No Holes.

(626) 331-0517 Fax (626) 331-8584 http://www.serpac.com. 619 Commercial Ave. Covina, CA 91723

ALL DIMENSIONS ±.005