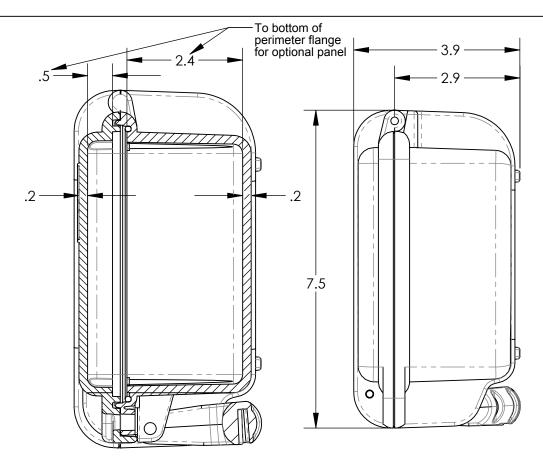

## NOTES:

- 1) Max. usable inside dimensions are: 7.50" X 5.00" X 3.23"
- With Metal Lock Latches p/n SE120ML and Plastic Lock Latches p/n SE120PL are optional.

2/6/2017

2009 Wright Ave. La Verne CA 91750 Ph. (626) 331-0517 Fx. (626) 331-8584 www.serpac.com