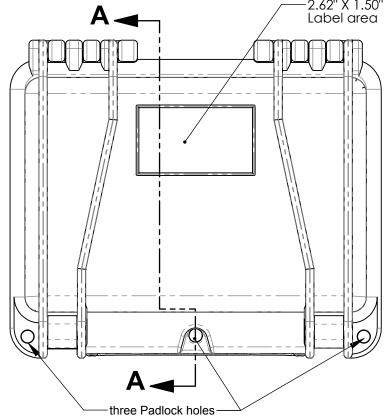

## SERPAC 120 A Label area

SECTION A-A

## NOTES:

- 1) Max. usable inside dimensions are: 7.50" X 5.00" X 3.23"
- With Metal Lock Latches p/n SE120ML and Plastic Lock Latches p/n SE120PL are optional.

2/6/2017

2009 Wright Ave. La Verne CA 91750 Ph. (626) 331-0517 Fx. (626) 331-8584 www.serpac.com