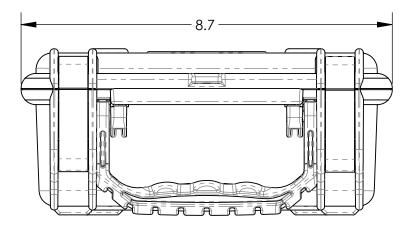

## NOTES:

- 1) Max. usable inside dimensions are: 7.50" X 5.00" X 3.23"
- With Metal Lock Latches p/n SE120ML and Plastic Lock Latches p/n SE120PL are optional.

2/6/2017

2009 Wright Ave. La Verne CA 91750 Ph. (626) 331-0517 Fx. (626) 331-8584 www.serpac.com