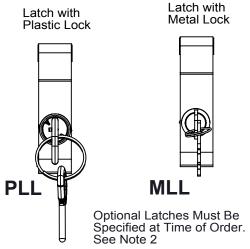

## NOTES:

- 1) Max. usable inside dimensions are: 7.50" X 5.00" X 3.23"
- With Metal Lock Latches p/n SE120ML and Plastic Lock Latches p/n SE120PL are optional.

2/6/2017

2009 Wright Ave. La Verne CA 91750 Ph. (626) 331-0517 Fx. (626) 331-8584 www.serpac.com