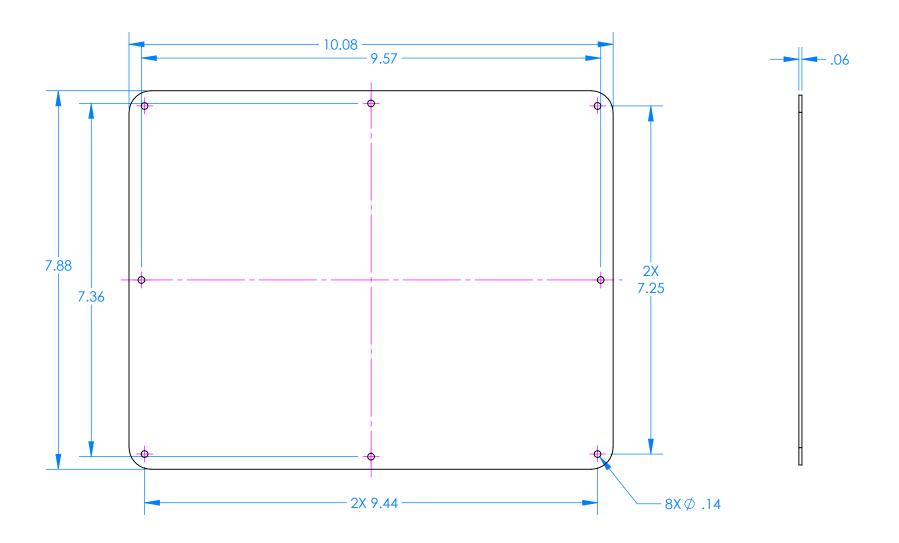

2009 Wright Ave. La Verne CA 91750 Ph. (626) 339-6673 Fx. (626) 331-8584 www.seahorse.net



## PROTECTIVE EQUIPMENT CASES 7351 Top Panel for 300





## 7352 Bottom Panel for 300



## **X-ON Electronics**

Largest Supplier of Electrical and Electronic Components

Click to view similar products for Storage Boxes & Cases category:

Click to view products by SERPAC manufacturer:

Other Similar products are found below:

120Y 120R 18090-2 A221 17800-2 T221 T600 T824 57/13512PK 6777TF T1400 V401 3005C A101 DB226 DB216 T4004 T623

T9100 T5008 DB211 K818 A208 A618 50030 T9501 DB201 T900BK A602 A209 5202CL 1400 PPK-29087 38851 SP1515.0 SP104.0

6778TD T200 6012ZP U30P-C 2428393 47200 47201 9012ZP C801 50019 U45P-C 35/52C 120B 7150B