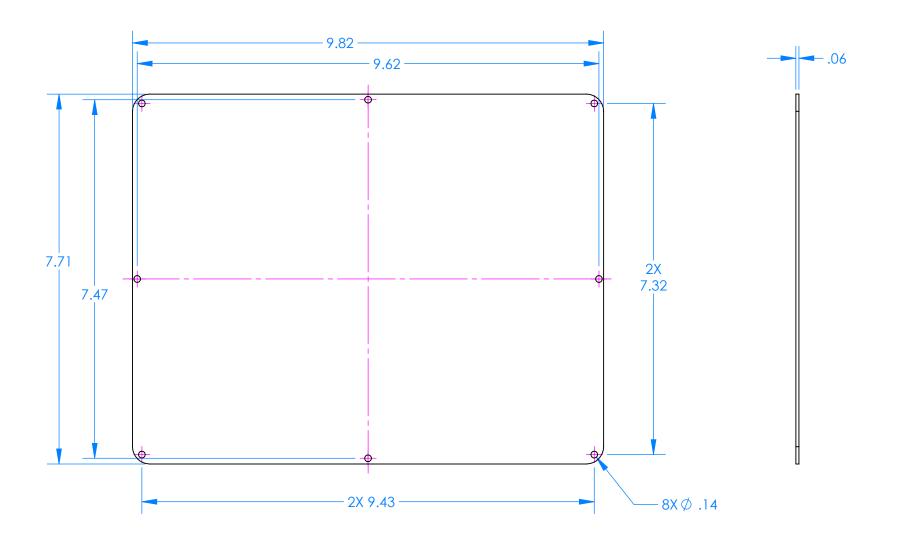

2009 Wright Ave. La Verne CA 91750 Ph. (626) 339-6673 Fx. (626) 331-8584 www.seahorse.net



## PROTECTIVE EQUIPMENT CASES 7351 Top Panel for 300





## 7352 Bottom Panel for 300



## **X-ON Electronics**

Largest Supplier of Electrical and Electronic Components

Click to view similar products for Storage Boxes & Cases category:

Click to view products by SERPAC manufacturer:

Other Similar products are found below:

120Y 120R 18090-2 A221 17800-2 T221 T600 T824 57/13512PK 6777TF T1400 V401 3005C A101 DB226 DB216 T4004 T623

T9100 T5008 DB211 K818 A208 A618 50030 T9501 DB201 T900BK A602 A209 5202CL 1400 PPK-29087 38851 SP1515.0 SP104.0

6778TD T200 6012ZP U30P-C 2428393 47200 47201 9012ZP C801 50019 U45P-C 35/52C 120B 7150B