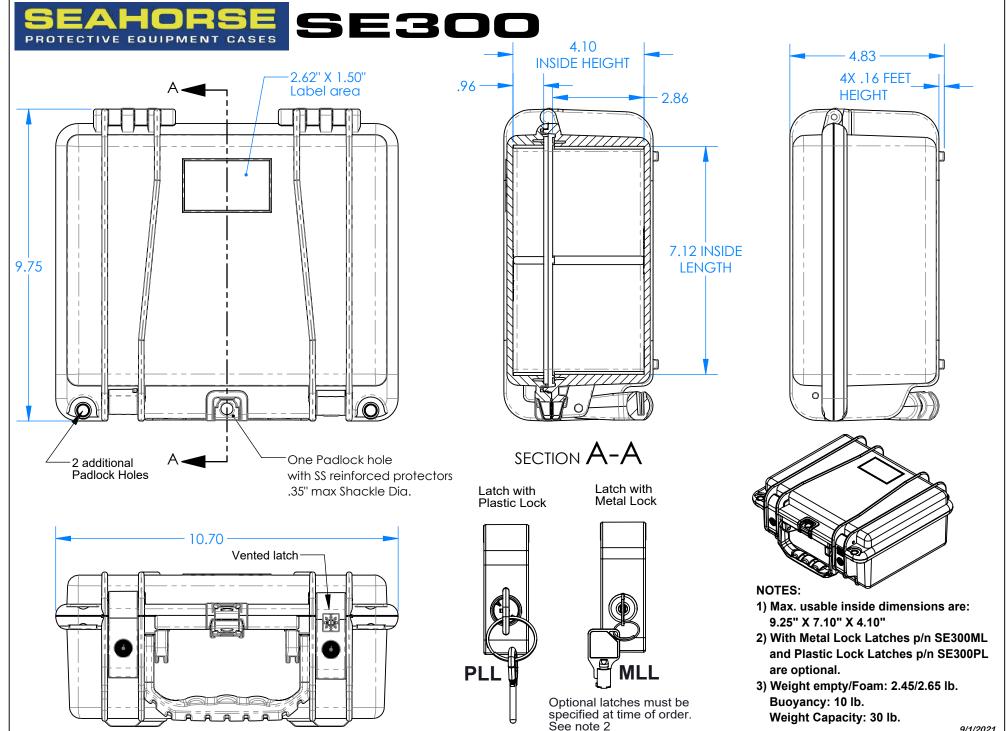

2009 Wright Ave. La Verne CA 91750 Ph. (626) 339-6673 Fx. (626) 331-8584 www.seahorse.net