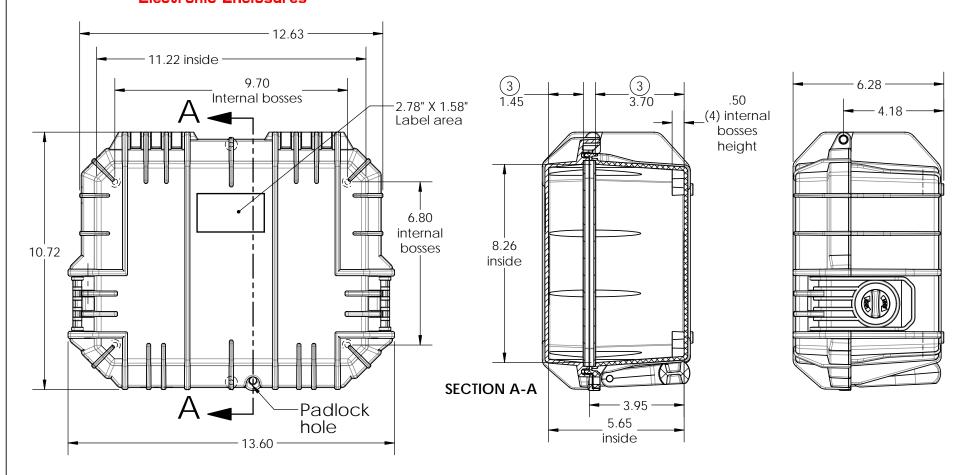

## NOTES:

- 1) Max. usable inside dimensions are: 11.22" X 8.26" X 5.65" (5.15" top of boss) dim. are approx.
- 2) Bosses on bottom use a 1/4 self tapping screw.
- 3) Dimensions to bottom of panel flange
- 4) Optional latches with Metal Lock Specify p/n SE430ML.

ALL DIMENSIONS ARE ± .010" 4/14/2015 2009 Wright Ave. La Verne CA 91750 Ph. (626) 339-6673 Fx. (626) 331-8584 www.serpac.com