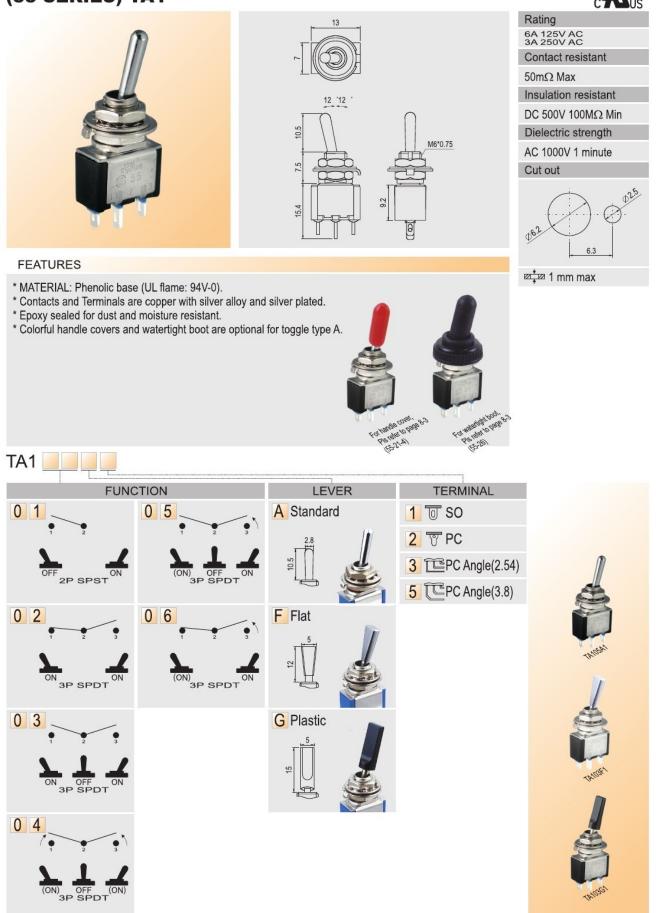

## (55 SERIES) TA1





## **X-ON Electronics**

Largest Supplier of Electrical and Electronic Components

Click to view similar products for Toggle Switches category:

Click to view products by Shin Chin manufacturer:

Other Similar products are found below :

8928K478 020017-13 60012L 6006L CS115W CS120W 637H/25 6663 7101SPDV30BE 7103SDV30BE 7105D 7108P3YAV2BE 71YY50282 7300K36 7301K38 7306K36 7310K36 7506K4 7592K6 7660K12 7691K14 7700K1 8391K108 8396K108 8824K14 8828K13 8835K3 8858K44 PS83-121G 1-1825192-0 A201SCWZB04 A207SYCB04 A208J61ZQ0004 A221T1TCQ A232M1YCQ A323S1CWZQ A423S1CWZG-M8 1201W 12156AX408 12147AGKX679 12246X778 12TW49-3D 130312 13037L 13001X AE101MD1W4B04 AE208SD1W4B04 MS24659-22D MS27407-5 1520230-9