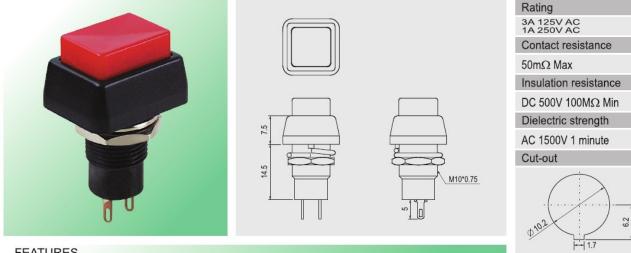

## R13-83 · 84 · 92 · 101

**Screw Type** 

⊠‡⊠ 3 mm max

FEATURES

\* MATERIAL: Frame is ABS (UL flame: 94HB). Terminals are silver plated brass. Base is phenolic. \* Mounted by nut.