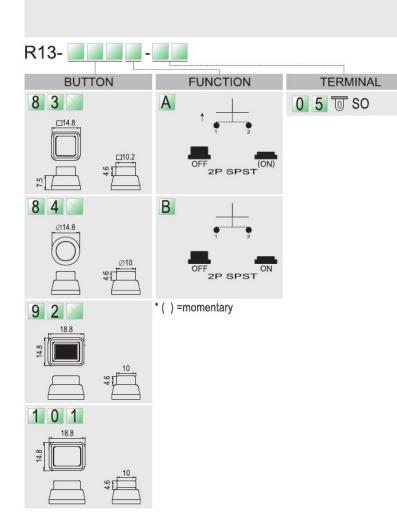

## R13-83 · 84 · 92 · 101

**Screw Type** 

⊠‡⊠ 3 mm max

FEATURES

\* MATERIAL: Frame is ABS (UL flame: 94HB). Terminals are silver plated brass. Base is phenolic. \* Mounted by nut.