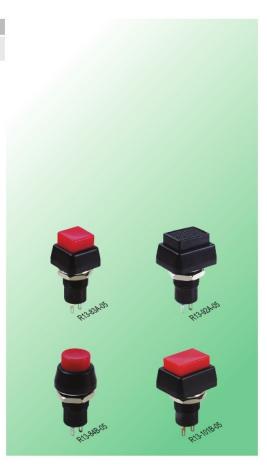

## R13-83 · 84 · 92 · 101

**Screw Type** 

⊠‡⊠ 3 mm max

FEATURES

\* MATERIAL: Frame is ABS (UL flame: 94HB). Terminals are silver plated brass. Base is phenolic. \* Mounted by nut.