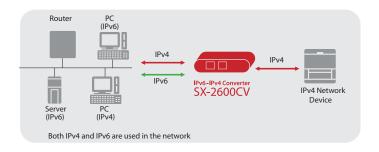

#### Overview

SX-2600CV is an external box that serves as a gateway for traditional IPv4-only devices by translating the IPv4 protocol to work over IPv6, expanding its communication range. Since devices that support IPv4 only cannot be used in an IPv6 environment, IPv4 devices would need to be replaced, incurring expenses associated with administration, configuration, and/or operation. Using SX-2600CV will make IPv4 products operable in an IPv6 environment easily and inexpensively.

#### Features

- Makes IPv4-only devices operable in an IPv6 environment.
- Can be used in environments that use both IPv6 and IPv4.
- Bridges protocols other than IPv6 and IPv4. \*
- Superior quality, reliability, and support: both hardware and software are developed and manufactured by Silex.
- Simple setup, simple operation. \*\*
- \* Some protocols are not supported.
- \*\* Supports bulk configuration using a .csv file.