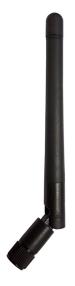

### **General Description**

The Delta 22A is a dedicated 868MHz European ISM band antenna which combines good performance with a small size, enabling its use for Short Range Devices and RFID.

Terminated with an SMA male connector, it is ideally suited to applications requiring a simple, cable free set up for RFID readers or Short Range Devices within Europe.

The knuckle design allows the antenna to be positioned to take best advantage of the incoming signal. Allowing straight, 45° and 90° positions along with 360° rotation. The omni directional, radiating element is capped with a black high-grade rubber mould.

#### **Additional Considerations**

- Ideal for RFID or Short Range Devices
- Does not rely on mounting on metallic surface
- Meets all EU compliance criteria for electronic goods