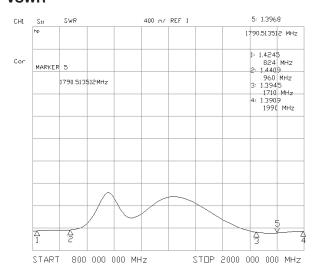

## **Electrical Specifications**

| Impedance:             | 50 Ohm        |
|------------------------|---------------|
| Max Power:             | 50W           |
| Peak Gain:             | 3 dBi         |
| VSWR:                  | <1.5 @ 868MHz |
| Operating Frequencies: | ISM: 868MHz   |
| Radiation:             | Omni          |
| Polarization:          | Vertical      |

#### **VSWR**