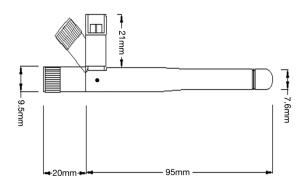

## **Mechanical Specifications**

| Operating Temperature range: | -20 - +60°C    |
|------------------------------|----------------|
| Storage Temperature range:   | -30 - +75°C    |
| Dimensions:                  | L115mm         |
| Connector:                   | SMA male       |
| Mounting Method:             | Direct connect |