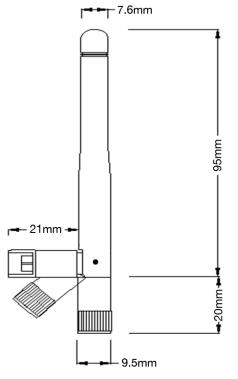

# **Mechanical Specifications**

| Operating Temperature range: | -20 - +60°C    |
|------------------------------|----------------|
| Storage Temperature range:   | -30 - +75°C    |
| Dimensions:                  | L115mm         |
| Connector:                   | SMA male       |
| Mounting Method:             | Direct connect |