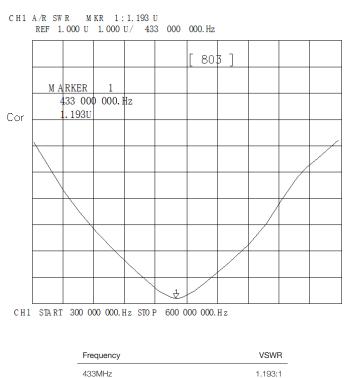

## **Electrical Specifications**

| Impedance:             | 50 Ohm        |
|------------------------|---------------|
| Max Power:             | 50W           |
| Peak Gain:             | 2 dBi         |
| VSWR:                  | <1.5 @ 433MHz |
| Operating Frequencies: | ISM: 433MHz   |
| Radiation:             | Omni          |
| Polarization:          | Vertical      |

#### VSWR