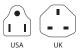

# World Adapter





## PRO Light USB - World

MORE COMPACT: THE SMALLEST

3-POLE WORLD TRAVEL ADAPTER

WITH AN INTEGRATED USB CHARGER

The PRO Light USB – World ensures a simple and safe connection of 2- and 3-pole devices from and to more than 200 countries (thanks to the included World to Europe top). The available power of up to 1575 W makes it unique in its application even with powerful devices like laptops or hairdryers. Wherever the traveller comes from, the World Adapter PRO Light USB – World provides the safest solution of plugging in devices around the world.

Furthermore the dual USB port provides sufficient energy to charge two USB devices easily, even if another device is connected via the adapter at the same time.



#### Compatibility

Input





#### Output







(Schuko)



#### **Specifications**

- Designed in Switzerland
- Suitable for equipment with 2- & 3-pole plugs
- Adapter input for: Switzerland, Italy, Brazil, USA/Japan, UK, Australia/China, Europe (Schuko & 2-pole Euro)
- Retractable plugs (3-pole): USA, UK, Australia/China, Europe (Schuko)
- Input voltage: 100 V 250 V
- Max. load: 6.3 A
- Power rating: e.g. 100 V 630 W / 250 V 1575 W
- Integrated fuse: T6.3 A
- USB output: 5 V / 2400 mA shared
- Does not convert voltage

### Weight

Adapter incl. top: 167 g Retail packaging: 231 g

### Dimensions

Adapter incl. top: L 70 mm  $\,$  W 58 mm  $\,$  H 67 mm Retail packaging: L 150 mm  $\,$  W 150 mm  $\,$  H 75 mm

#### **Packaging Unit**

Master retail: 20

Dimensions master retail: L 345 mm W 410 mm H 385 mm

Pallet retail: 1000 pcs