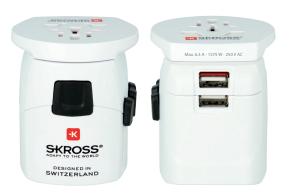

# World Adapter

## PRO Light USB - World

MORE COMPACT: THE SMALLEST

3-POLE WORLD TRAVEL ADAPTER

WITH AN INTEGRATED USB CHARGER

The PRO Light USB – World ensures a simple and safe connection of 2- and 3-pole devices from and to more than 200 countries (thanks to the included World to Europe top). The available power of up to 1575 W makes it unique in its application even with powerful devices like laptops or hairdryers. Wherever the traveller comes from, the World Adapter PRO Light USB – World provides the safest solution of plugging in devices around the world.

Furthermore the dual USB port provides sufficient energy to charge two USB devices easily, even if another device is connected via the adapter at the same time.