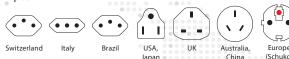

#### Compatibility

Input

#### **Specifications**

- Designed in Switzerland
- Suitable for equipment with 2- & 3-pole plugs
- Adapter input for: Switzerland, Italy, Brazil, USA/Japan, UK, Australia/China, Europe (Schuko & 2-pole Euro)
- Retractable plugs (3-pole): USA, UK, Australia/China, Europe (Schuko)
- Input voltage: 100 V 250 V
- Max. load: 6.3 A
- Power rating: e.g. 100 V 630 W / 250 V 1575 W
- Integrated fuse: T6.3 A
- USB output: 5 V / 2400 mA shared
- Does not convert voltage