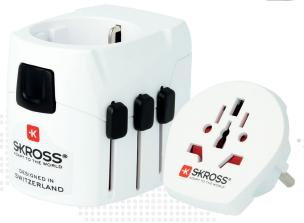

# World Adapter

## PRO Light USB - World

MORE COMPACT: THE SMALLEST

3-POLE WORLD TRAVEL ADAPTER

WITH AN INTEGRATED USB CHARGER

The PRO Light USB – World ensures a simple and safe connection of 2- and 3-pole devices from and to more than 200 countries (thanks to the included World to Europe top). The available power of up to 1575 W makes it unique in its application even with powerful devices like laptops or hairdryers. Wherever the traveller comes from, the World Adapter PRO Light USB – World provides the safest solution of plugging in devices around the world.

Furthermore the dual USB port provides sufficient energy to charge two USB devices easily, even if another device is connected via the adapter at the same time.