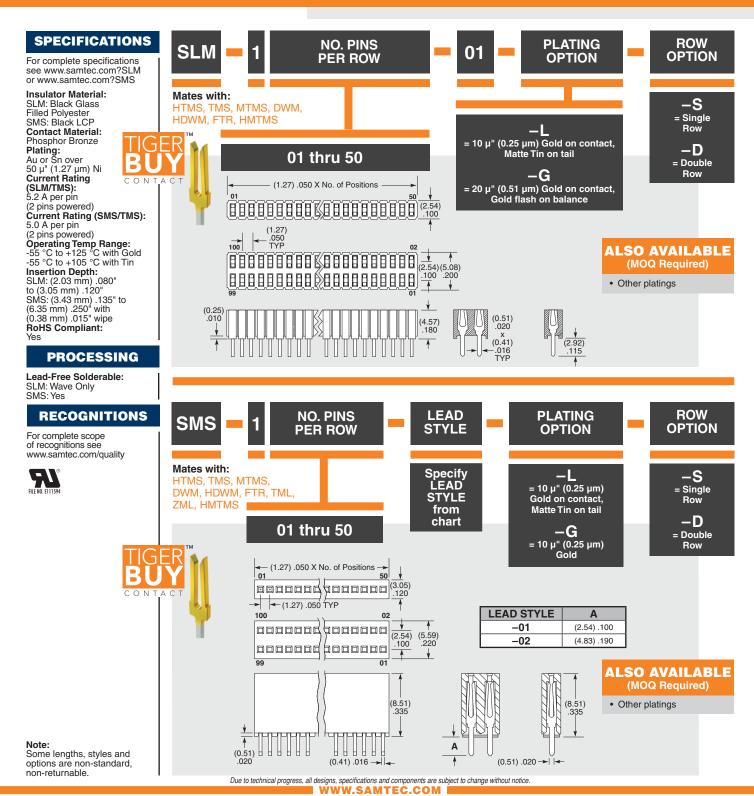

SMS-106-02-L-S

SMS-106-02-L-S

SMS-122-01-G-S

SLM-134-01-G-D

SLM, SMS SERIES

(1.27 mm) .050"

## THROUGH-HOLE MICRO SOCKETS