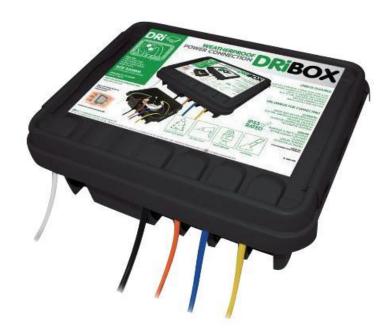

## **Dri-Box Weatherproof Electrical Box**



MPN: 21-11150



Colour: Green

## **Key Domestic Uses:**

- Water features / swimming pools
- Electrical garden power appliances
- Pressure washers
- Outdoor heating equipment
- Decorative lighting

## Leisure:

- Marquee & party lighting
- Festive / holiday lighting
- Camping
- Leisure boating
- Outdoor activities

## **X-ON Electronics**

Largest Supplier of Electrical and Electronic Components

Click to view similar products for sockit box manufacturer:

Other Similar products are found below:

 $\underline{21\text{-}21105} \ \underline{330 \ GREEN} \ \underline{SBMB} \ \underline{SBMG} \ \underline{SBLB} \ \underline{21\text{-}21110}$