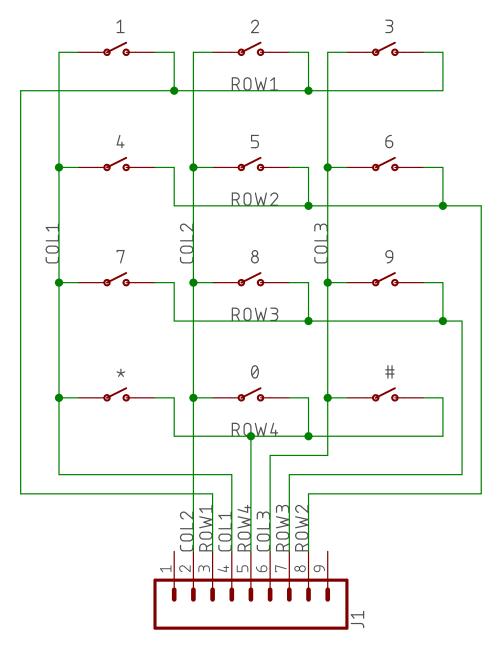

## SPARKFUN ELECTRONICS 12-BUTTON KEYPAD COM-14662

## CONNECTOR PINOUT SHOWN FROM TOP (KEYCAP) SIDE OF BOARD

KEYPRESS RESISTANCE WILL RANGE BETWEEN 10 AND 150 OHMS