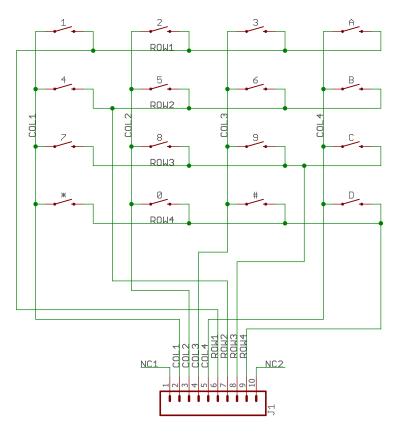

CONNECTOR PINOUT SHOWN FROM TOP (KEYCAP) SIDE OF BOARD

KEYPRESS RESISTANCE WILL RANGE BETWEEN 100 AND  $625\Omega$ 