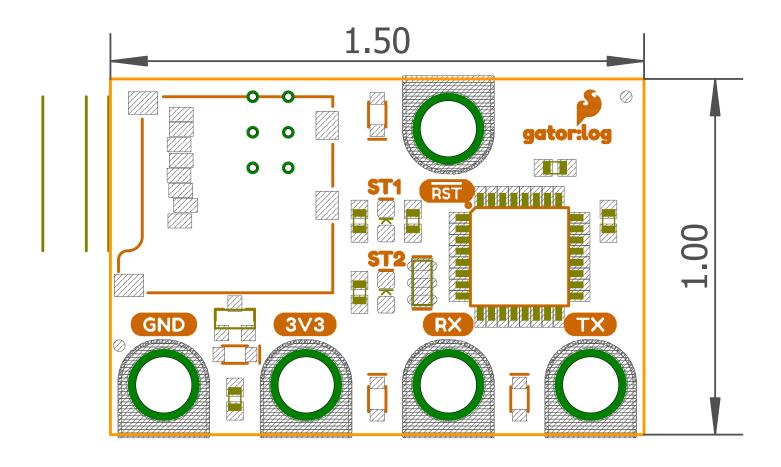

## **X-ON Electronics**

Largest Supplier of Electrical and Electronic Components

Click to view similar products for SparkFun Accessories category:

Click to view products by SparkFun manufacturer:

Other Similar products are found below:

DEV-17119 SEN-16474 COM-11450 BOB-00495 BOB-00497 PRT-08619 PRT-12702 SEN-13582 TOL-11468 ROB-09065 COM-12999 COM-12986 COM-11120 ROB-11965 COM-11222 PRT-12845 CAB-13685 PRT-10210 PRT-14490 TOL-10603 COM-09278 PRT-08023 COM-08033 DEV-14052 PRT-00111 PRT-08432 TOL-09317 TOL-10997 PRT-00743 PRT-14492 TOL-14228 COM-13247 PRT-11026 CAB-10646 TOL-08964 PRT-00116 PRT-08506 CAB-09741 COM-10800 SEN-14282 DEV-14012 CAB-14043 COM-14452 TOL-14508 DEV-13814 GPS-00574 PRT-14417 PRT-08231 COM-09939 PRT-13839