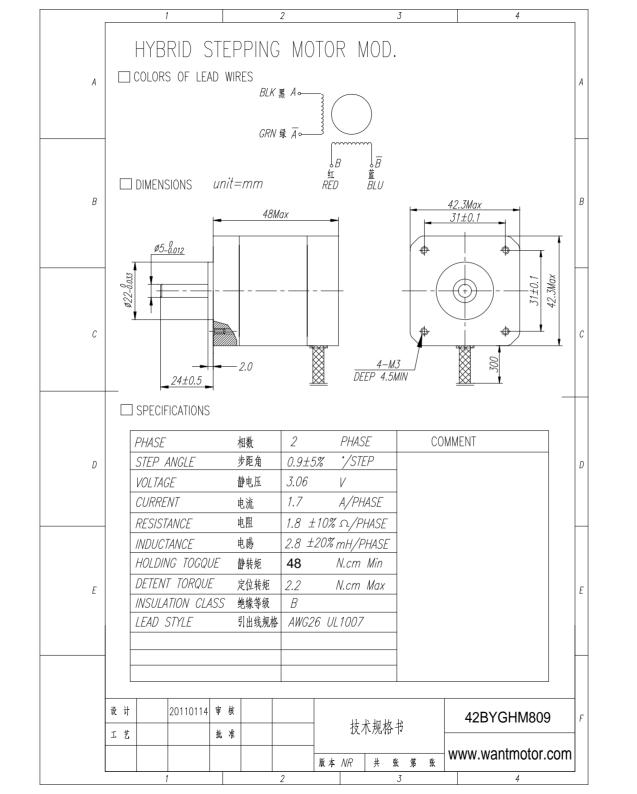

HT17-275 5014-020 HT23-597 82924041 82924036 82914016 80910502 80910501 80910003 HT23-598 HT08-221 902-0135-000 MS11HS3P4067-09RL MS17HD6P4200-24RL MS11HS5P4150-13RL MS08HY1P4050-09RL MS08HY3P4050-02RL ML24HCAL3550-01RL MS17HD6P4100-16RL ML23HS8P4220-16RL MS17HD2P4200-20RL ML23HSAL4500-E MS14HS5P4100-03RL MS17HD2P4100-27RL MS14HS1P4100-09RL MS11HS1P4100-25RL ML23HSAP4300-18RL ML23HS4P4100-02RL PL23HS8L4550-05RL PL23HSAL4500-05RL MS17HD4P4150-22RL PM42S-048-HHC8 PM20L-020-HHC3 PM42L-048-HHC9 82930002 HT34-504 82910003 103H7126-0440 103H8223-5141 103H8223-6340 103H7126-0740 103H7126-5840 103H8221-6240 103H7126-5740 103H7822-5740 103H8222-6340 STEPPER MOTOR BIPOLAR 42X38MM 2.8V 1.7A SY20STH30-0604A STEPPER MOTOR: UNIPOLAR/BIPOLAR 57×56MM ROB-10551