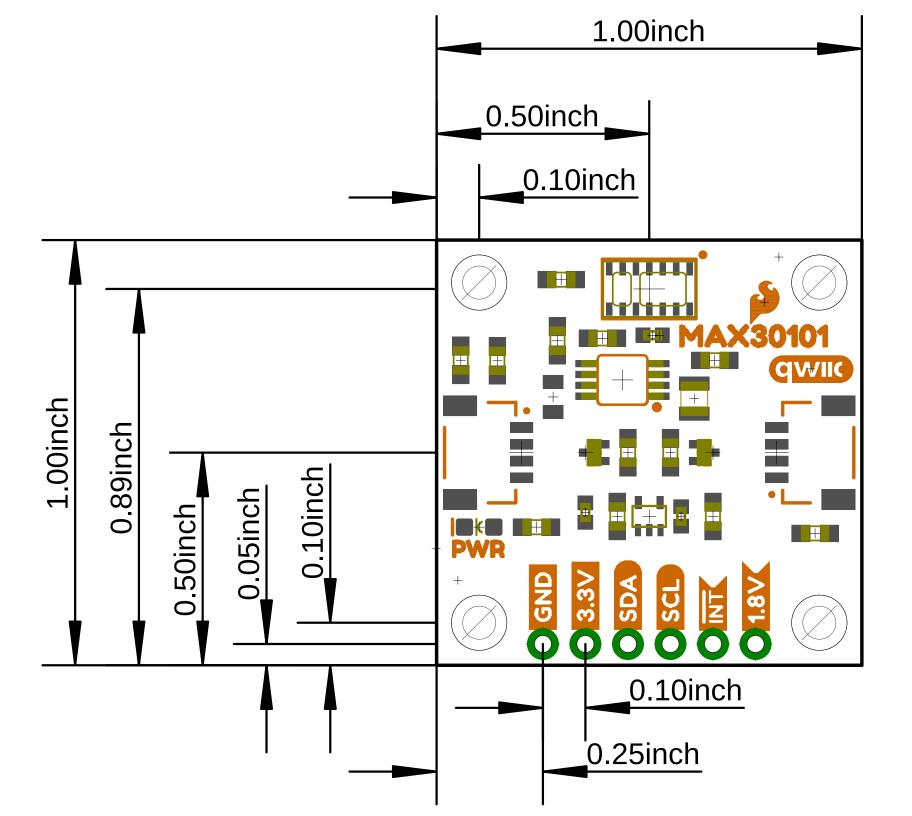

## **X-ON Electronics**

Largest Supplier of Electrical and Electronic Components

Click to view similar products for SparkFun Accessories category:

Click to view products by SparkFun manufacturer:

Other Similar products are found below:

DEV-17119 SEN-16474 COM-11450 BOB-00495 BOB-00497 PRT-08619 PRT-12702 SEN-13582 TOL-11468 ROB-09065 COM-12999 COM-12986 COM-11120 ROB-11965 COM-11222 PRT-12845 CAB-13685 PRT-10210 PRT-14490 TOL-10603 COM-09278 PRT-08023 COM-08033 DEV-14052 PRT-00111 PRT-08432 TOL-09317 TOL-10997 PRT-00743 PRT-14492 TOL-14228 COM-13247 PRT-11026 CAB-10646 TOL-08964 PRT-00116 PRT-08506 CAB-09741 COM-10800 SEN-14282 DEV-14012 CAB-14043 COM-14452 TOL-14508 DEV-13814 GPS-00574 PRT-14417 PRT-08231 COM-09939 PRT-13839