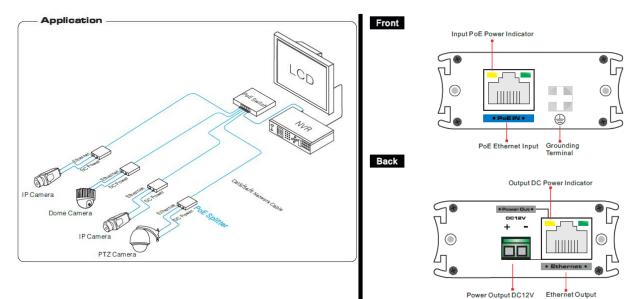

#### DESCRIPTION

The **POESPL** is an Ethernet power device that will take a signal from a PoE switch and split the power and data into two separate signals. The splitter can handle up to 20W 802.3at PoE power.

#### INSTALLATION INSTRUCTIONS:

- 1) Turn off power to all units and sources. Installing the POESPL while power is live may damage the units.
- 2) Use an RJ45 network cable to connect the remote camera to the **POESPL** through the "Ethernet" port on the back of the unit.
- 3) Use an RJ45 network cable to connect your PoE Switch or injector with the **POESPL** "PoE In" port.
- 4) There is a two-cable 12VDC power output on the back of the unit. Use this to power the camera. You may need to use it in conjunction with a female DC plug to terminal block connector such as our (optional) DCPLGBLOK.
- 5) Connect the power adapter to your PoE switch.
- 6) Confirm all cables are connected securely and properly and power on all units.

#### SPECIFICATIONS:

- Ports: 1 x RJ-45, 1 x 2-pin terminal block Output, 1 x RJ-45 Input
- Ethernet Speed: Up to 10/100MBPS
- PoE Standards: IEEE 802.3at/af
- PoE Power: 20W Max
- Input Power: PoE 36V-57V
- Output Power: DC12V
- Operating temperature: 32°F to 131°F
- Storage temperature: -40°F to 185°F
- Operating humidity: 0% to 95%RH
- Dimensions: 4.7" (W) x 2.4" (H) x 1.5" (L)
- Weight: 0.5 Lbs.
- Warranty: 2 Years (please visit Specotech.com for full warranty terms and conditions)