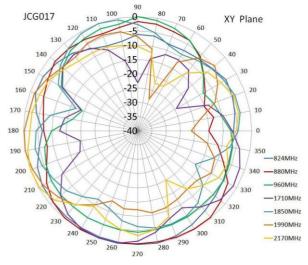

| PCB Dimension            | 104.6*15*1mm                           |
| Mechanical    | Cable                    | RG174                                  |
|               | Connector                | FAKRA/SMA or others                    |
|               | Radome Material          | ABS                                    |
|               | Mounting Method          | Adhesive                               |
| Environmental | Operating Temperature    | -40℃~+85℃                              |
|               | Relative Humidity        | Up to 95%                              |
|               | Vibration                | 10 to 55Hz with 1.5mm amplitude 2hours |
|               | Environmentally Friendly | ROHS Compliant                         |

### **Radiation Pattern**





#### **X-ON Electronics**

Largest Supplier of Electrical and Electronic Components

Click to view similar products for Antennas category:

Click to view products by SR Passives manufacturer:

Other Similar products are found below:

CCT FM1 ABFT AD-NM-SMAF 001-0021 CTC110 MAF94149 EXE902SF MMCX-SMA-100 PDQ24496-91NF GAN30084EU 930-033-R A08-HABUF-P5I AAF95035 DG-ANT-20DP-BG-B APAMPGJ-141 1513563-1 OF86315-FNF OP24516DS-91NM A09-HASM-7 EXE902MD EXE902SM SPDA17806/2170LAR APAMPG-117 GPS1575SP26-004 GPS15MGSMA CMD69273P-30NF CMQ69273-30NF RD2458-5-OTDR-NM RD2458-5-RSMA TRAB24/49003 W4120ER5000 W6102B0100 YE572113-30RSMM 108-00014-50 SPDA17RP918 OP24516SX-91NM OP24516SX-91RSMM CMQ69273P-30NF CMS69273-30NF CMS69273P-30NF TRAB24003N TRAB24003NP TRAB8213NP TRAB8903 A09-Y8NF A09-Y11NF A09-HSM