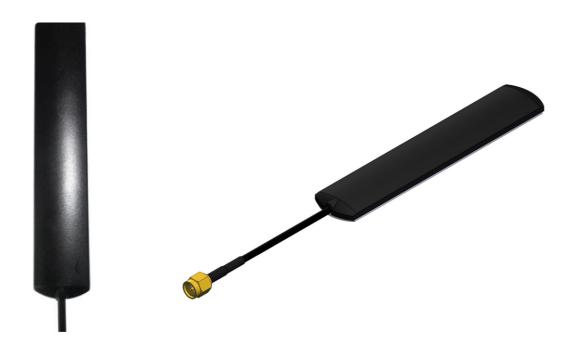

### GSM/WIFI Antenna

# **COMBO-ANT017**



#### **DIMENSIONS**



## **SPECIFICATIONS**

| Item          |                          | Specifications                         |
|---------------|--------------------------|----------------------------------------|
| Antenna       | Frequency Range          | 824~960/1710~2170/2400~2500MHz         |
|               | Polarization             | Linear                                 |
|               | Gain (Zenith)            | GSM:2.0dBi WIFI:3.0dBi                 |
|               | V.S.W.R                  | <2.0                                   |
|               | Impedance                | 50Ω                                    |
|               | PCB Dimension            | 104.6*15*1mm                           |
| Mechanical    | Cable                    | RG174