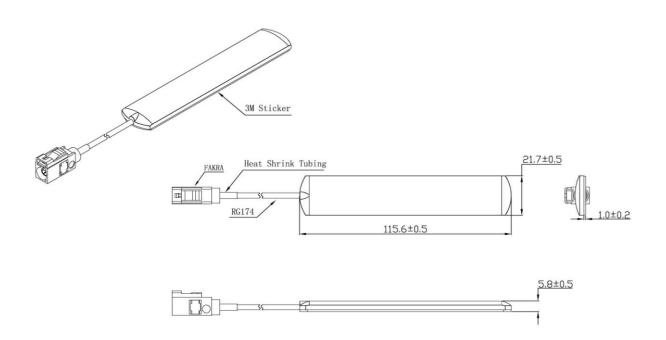

### GSM/WIFI Antenna

# **COMBO-ANT017**



#### **DIMENSIONS**



## **SPECIFICATIONS**

| Item          |                          | Specifications                         |
|---------------|--------------------------|----------------------------------------|
| Antenna       | Frequency Range          | 824~960/1710~2170/2400~2500MHz         |
|               | Polarization             | Linear                                 |
|               | Gain (Zenith)            | GSM:2.0dBi WIFI:3.0dBi                 |
|               | V.S.W.R                  | <2.0                                   |
|               | Impedance                | 50Ω                                    |
|               | PCB Dimension            | 104.6*15*1mm                           |
| Mechanical    | Cable                    | RG174                                  |
|