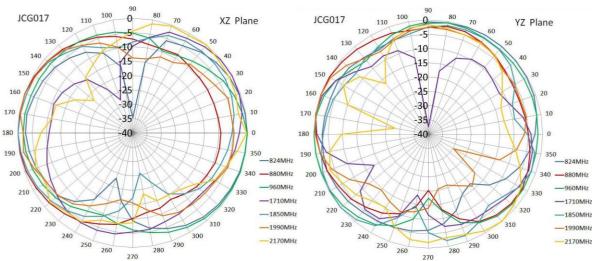

| PCB Dimension            | 104.6*15*1mm                           |
| Mechanical    | Cable                    | RG174                                  |
|               | Connector                | FAKRA/SMA or others                    |
|               | Radome Material          | ABS                                    |
|               | Mounting Method          | Adhesive                               |
| Environmental | Operating Temperature    | -40℃~+85℃                              |
|               | Relative Humidity        | Up to 95%                              |
|               | Vibration                | 10 to 55Hz with 1.5mm amplitude 2hours |
|               | Environmentally Friendly | ROHS Compliant                         |

### **Radiation Pattern**





#### **X-ON Electronics**

Largest Supplier of Electrical and Electronic Components

Click to view similar products for Antennas category:

Click to view products by SR Passives manufacturer:

Other Similar products are found below:

CCT FM1 ABFT AD-NM-SMAF 001-0021 CTC110 MAF94149 EXE902SF MMCX-SMA-100 PDQ24496-91NF GAN30084EU 930-033-R A08-HABUF-P5I AAF95035 DG-ANT-20DP-BG-B APAMPGJ-141 1513563-1 OF86315-FNF OP24516DS-91NM A09-HASM-7 EXE902MD EXE902SM SPDA17806/2170LAR APAMPG-117 GPS1575SP26-004 GPS15MGSMA CMD69273P-30NF CMQ69273-30NF RD2458-5-OTDR-NM RD2458-5-RSMA TRAB24/49003 W4120ER5000 W6102B0100 YE572113-30RSMM 108-00014-50 SPDA17RP918 OP24516SX-91NM OP24516SX-91RSMM CMQ69273P-30NF CMS69273-30NF CMS69273P-30NF TRAB24003N TRAB24003NP TRAB8213NP TRAB8903 A09-Y8NF A09-Y11NF A09-HSM-7