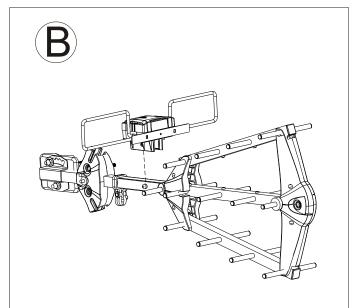

Model #30-2410 Yagi UHF/HDTV Television Antenna Distributed exclusively by: MCM Electronics www.mcmelectronics.com

## Technical data:

| Frequency<br>Range | Channels | Imped<br>ance | No.of elements | Antenna<br>Gain | Front-back<br>ratio | Antenna<br>Length |
|--------------------|----------|---------------|----------------|-----------------|---------------------|-------------------|
| 470~862<br>Mhz     | 21-69    | 75 Ω          | 15             | 9-13dB          | 15-25dB             | 620mm             |

## Antenna connection:



## Antenna Assembly









## **X-ON Electronics**

Largest Supplier of Electrical and Electronic Components

Click to view similar products for STELLAR LABS manufacturer:

Other Similar products are found below:

24-16410 24-16210 24-10220 555-11700 555-13890 83-9962 24-15418 24-15394 24-16041 24-16135 24-16147 24-1810 24-1830 83-16410 10DV-07203-R 24-15433 24-15434 24-15452 24-15984 24-15989 24-16012 24-833 555-27525 35-6075 24-15375 24-15104 24-15061 24-15053 24-15096 24-15158 24-16052 24-16145 24-1850 24-1855 83-12261 PSG91163 24-12291 24-12307 83-9961 24-15411 24-15436 24-15453 24-15103 24-16040 24-16095 24-10271 83-16413 24-15416 24-15439 24-15399