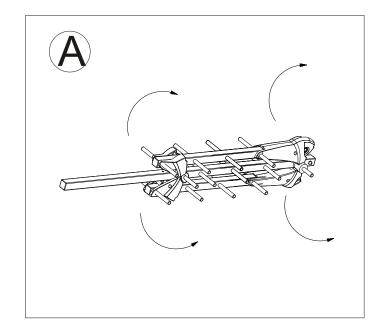

Model #30-2410 Yagi UHF/HDTV Television Antenna Distributed exclusively by: MCM Electronics www.mcmelectronics.com

## Technical data:

| Frequency<br>Range | Channels | Imped<br>ance | No.of elements | Antenna<br>Gain | Front-back<br>ratio | Antenna<br>Length |
|--------------------|----------|---------------|----------------|-----------------|---------------------|-------------------|
| 470~862<br>Mhz     | 21-69    | 75 Ω          | 15             | 9-13dB          | 15-25dB             | 620mm             |

## Antenna connection:



## Antenna Assembly









## **X-ON Electronics**

Largest Supplier of Electrical and Electronic Components

Click to view similar products for STELLAR LABS manufacturer:

Other Similar products are found below:

24-16410 24-16210 24-10220 555-11700 555-13890 83-9962 24-15418 24-15394 24-16041 24-16135 24-16147 24-1810 24-1830 83-16410 10DV-07203-R 24-15433 24-15434 24-15452 24-15984 24-15989 24-16012 24-833 555-27525 35-6075 24-15375 24-15104 24-15061 24-15053 24-15096 24-15158 24-16052 24-16145 24-1850 24-1855 83-12261 PSG91163 24-12291 24-12307 83-9961 24-15411 24-15436 24-15453 24-15103 24-16040 24-16095 24-10271 83-16413 24-15416 24-15439 24-15399