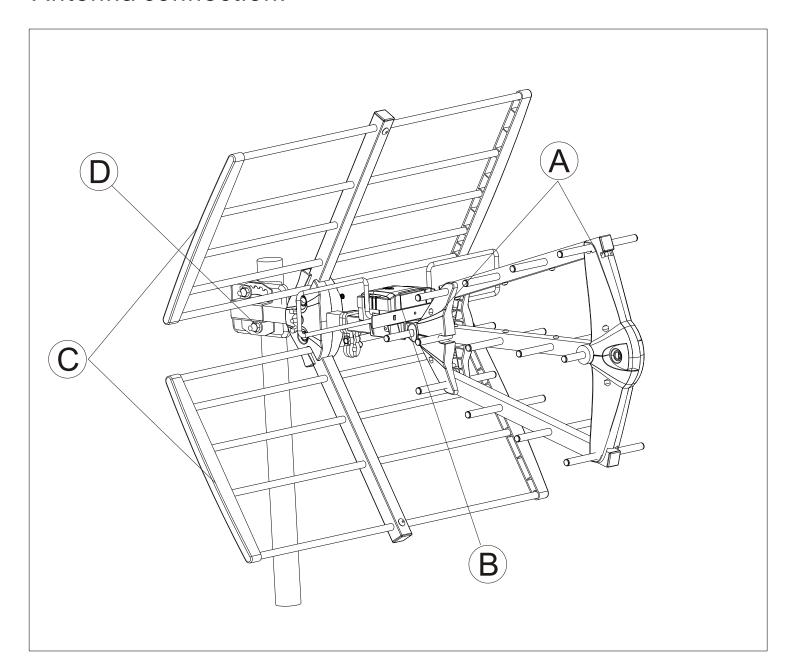

Model #30-2410 Yagi UHF/HDTV Television Antenna Distributed exclusively by: MCM Electronics www.mcmelectronics.com

## Technical data:

| Frequency<br>Range | Channels | Imped<br>ance | No.of elements | Antenna<br>Gain | Front-back<br>ratio | Antenna<br>Length |
|--------------------|----------|---------------|----------------|-----------------|---------------------|-------------------|
| 470~862<br>Mhz     | 21-69    | 75 Ω          | 15             | 9-13dB          | 15-25dB             | 620mm             |

## Antenna connection:



## Antenna Assembly









## **X-ON Electronics**

Largest Supplier of Electrical and Electronic Components

Click to view similar products for STELLAR LABS manufacturer:

Other Similar products are found below:

24-16410 24-16210 24-10220 555-11700 555-13890 83-9962 24-15418 24-15394 24-16041 24-16135 24-16147 24-1810 24-1830 83-16410 10DV-07203-R 24-15433 24-15434 24-15452 24-15984 24-15989 24-16012 24-833 555-27525 35-6075 24-15375 24-15104 24-15061 24-15053 24-15096 24-15158 24-16052 24-16145 24-1850 24-1855 83-12261 PSG91163 24-12291 24-12307 83-9961 24-15411 24-15436 24-15453 24-15103 24-16040 24-16095 24-10271 83-16413 24-15416 24-15439 24-15399