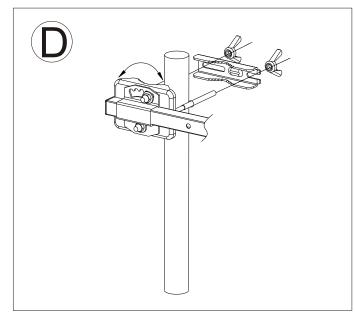

Model #30-2410 Yagi UHF/HDTV Television Antenna Distributed exclusively by: MCM Electronics www.mcmelectronics.com

## Technical data:

| Frequency<br>Range | Channels | Imped<br>ance | No.of elements | Antenna<br>Gain | Front-back<br>ratio | Antenna<br>Length |
|--------------------|----------|---------------|----------------|-----------------|---------------------|-------------------|
| 470~862<br>Mhz     | 21-69    | 75 Ω          | 15             | 9-13dB          | 15-25dB             | 620mm             |

## Antenna connection:



## Antenna Assembly









## **X-ON Electronics**

Largest Supplier of Electrical and Electronic Components

Click to view similar products for STELLAR LABS manufacturer:

Other Similar products are found below:

24-16410 24-16210 24-10220 555-11700 555-13890 83-9962 24-15418 24-15394 24-16041 24-16135 24-16147 24-1810 24-1830 83-16410 10DV-07203-R 24-15433 24-15434 24-15452 24-15984 24-15989 24-16012 24-833 555-27525 35-6075 24-15375 24-15104 24-15061 24-15053 24-15096 24-15158 24-16052 24-16145 24-1850 24-1855 83-12261 PSG91163 24-12291 24-12307 83-9961 24-15411 24-15436 24-15453 24-15103 24-16040 24-16095 24-10271 83-16413 24-15416 24-15439 24-15399