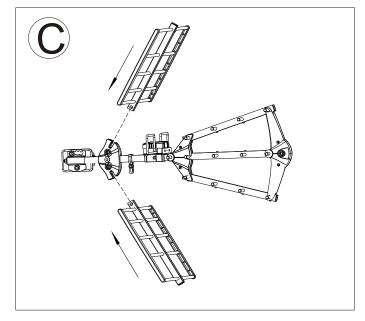

Model #30-2410 Yagi UHF/HDTV Television Antenna Distributed exclusively by: MCM Electronics www.mcmelectronics.com

## Technical data:

| Frequency<br>Range | Channels | Imped<br>ance | No.of elements | Antenna<br>Gain | Front-back<br>ratio | Antenna<br>Length |
|--------------------|----------|---------------|----------------|-----------------|---------------------|-------------------|
| 470~862<br>Mhz     | 21-69    | 75 Ω          | 15             | 9-13dB          | 15-25dB             | 620mm             |

## Antenna connection:



## Antenna Assembly









## **X-ON Electronics**

Largest Supplier of Electrical and Electronic Components

Click to view similar products for STELLAR LABS manufacturer:

Other Similar products are found below:

24-16410 24-16210 24-10220 555-11700 555-13890 83-9962 24-15418 24-15394 24-16041 24-16135 24-16147 24-1810 24-1830 83-16410 10DV-07203-R 24-15433 24-15434 24-15452 24-15984 24-15989 24-16012 24-833 555-27525 35-6075 24-15375 24-15104 24-15061 24-15053 24-15096 24-15158 24-16052 24-16145 24-1850 24-1855 83-12261 PSG91163 24-12291 24-12307 83-9961 24-15411 24-15436 24-15453 24-15103 24-16040 24-16095 24-10271 83-16413 24-15416 24-15439 24-15399